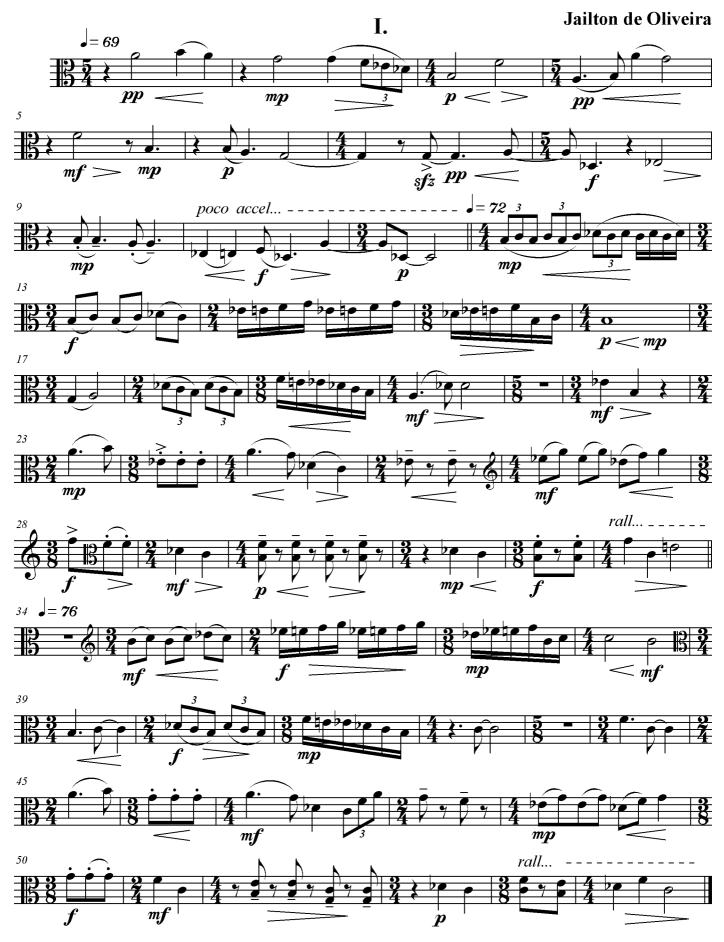

# <sup>10</sup> Viola

Cello

Jailton de Oliveira I. **↓**=69 p p m ppmp 7 poco accel... \_6 **3** 4 26 ppp mn ſ 11 = 72 p mp mp 17 \_ Š m тf mp 24 m rall... 29 mf 1 mf = 76 34 mf 38 8 mp m 43 3 2 4 mp mf m 48 mp 3 f mf rall... 52 p