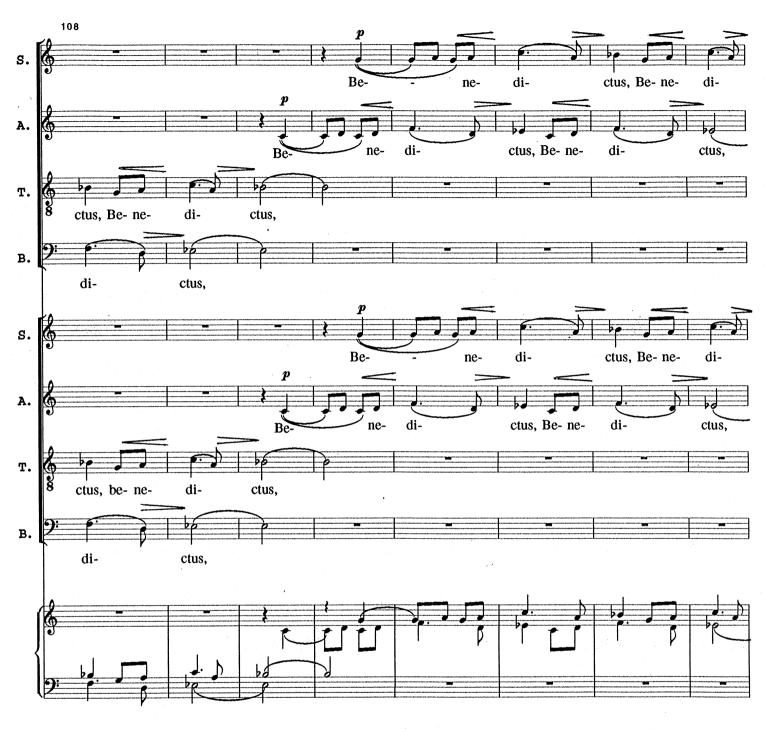

licensed under a Creative Commons Attribution 4.0 International License: <u>https://creativecommons.org/licenses/by/4.0/</u>.

You are free to:

Share — copy and redistribute the material in any medium or format Adapt — remix, transform, and build upon the material for any purpose, even commercially.

Under the following terms:

Attribution — You must give appropriate credit, provide a link to the license, and indicate if changes were made. You may do so in any reasonable manner, but not in any way that suggests the licensor endorses you or your use.



· • .

for James Rodde and the UND Concert Choir - November, 1994

© James Fry, 1994



- 3 -



- 4 -



- 5 -



- 6 -



- 7 -



- 8 -



- 9 -



- 10 -



- 11 -



- 12 -



- 13 -



- 14 -



- 15 -



- 16 -



- 17 -



- 18 -



- 19 -



ſ

- 20 -



- 21 -



- 22 -



- 23 -



- 24 -



- 25 -



- 26 -



- 27 -



- 28 -



- 29 -



- 30 -



- 31 -



- 32 -



- 33 -



١

- 34 -



- 35 -



t

- 36 -



- 37 -



ł

- 38 -



- 39 -