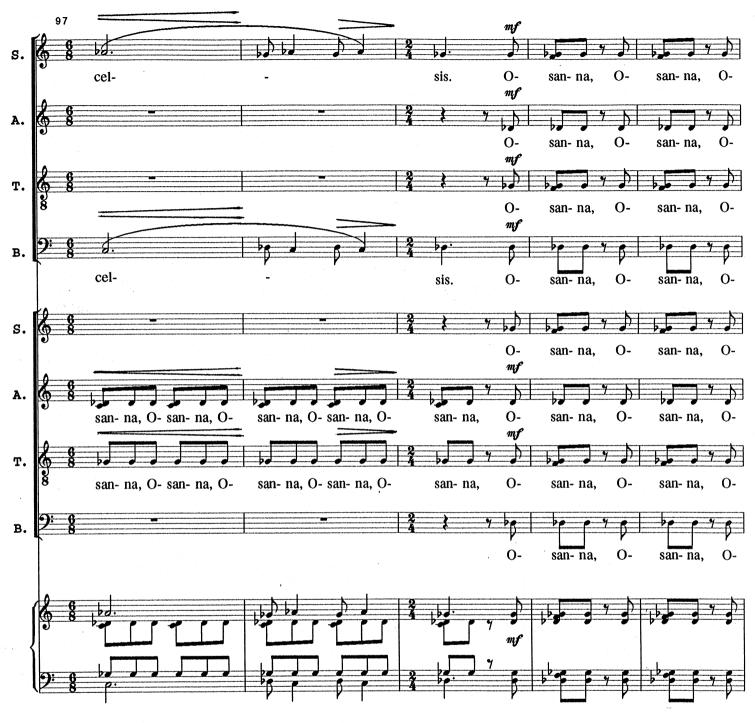

orus by James Fry is licensed under a Creative Commons Attribution 4.0 International License: <u>https://creativecommons.org/licenses/by/4.0/</u>.

You are free to:

Share — copy and redistribute the material in any medium or format Adapt — remix, transform, and build upon the material for any purpose, even commercially.

Under the following terms:

Attribution — You must give appropriate credit, provide a link to the license, and indicate if changes were made. You may do so in any reasonable manner, but not in any way that suggests the licensor endorses you or your use.



· • .

for James Rodde and the UND Concert Choir - November, 1994

© James Fry, 1994



- 3 -



- 4 -



- 5 -



- 6 -



- 7 -



- 8 -



- 9 -



- 10 -



- 11 -



- 12 -



- 13 -



- 14 -



- 15 -



- 16 -



- 17 -



- 18 -



- 19 -



ſ

- 20 -



- 21 -



- 22 -



- 23 -



- 24 -



- 25 -



- 26 -



- 27 -



- 28 -



- 29 -



- 30 -



- 31 -



- 32 -



- 33 -



١

- 34 -



- 35 -



t

- 36 -



- 37 -



ł

- 38 -



- 39 -