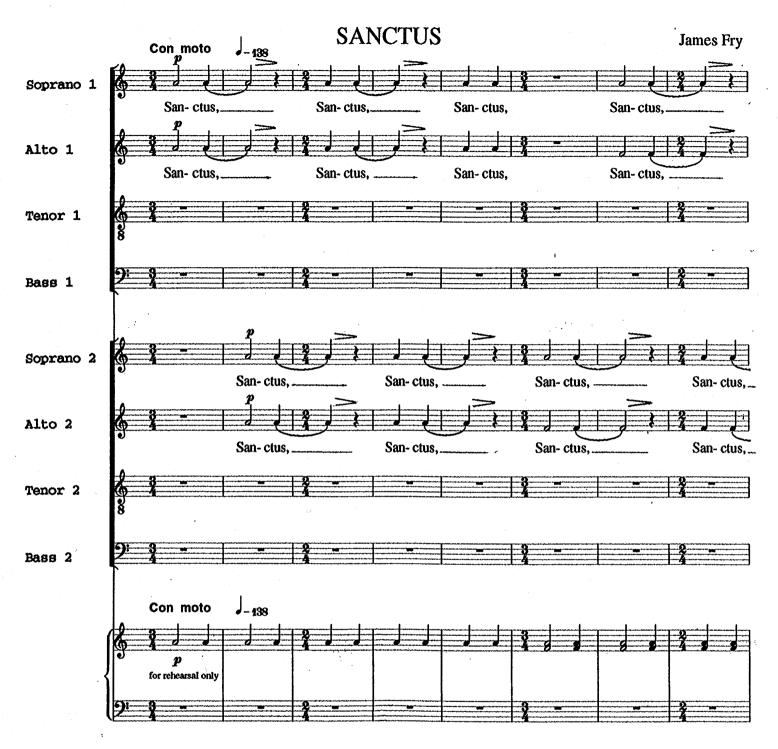

SANCTUS

for Double Chorus a Cappella

\*

\*

*Sanctus* for Double Chorus by James Fry is licensed under a Creative Commons Attribution 4.0 International License: <u>https://creativecommons.org/licenses/by/4.0/</u>.