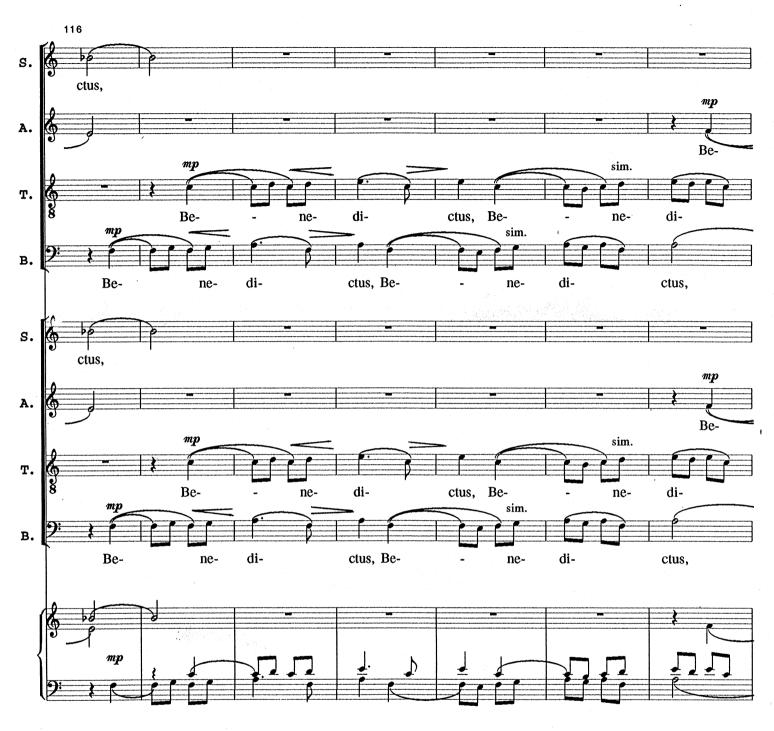

under a Creative Commons Attribution 4.0 International License: <u>https://creativecommons.org/licenses/by/4.0/</u>.

You are free to:

Share — copy and redistribute the material in any medium or format Adapt — remix, transform, and build upon the material for any purpose, even commercially.

Under the following terms:

Attribution — You must give appropriate credit, provide a link to the license, and indicate if changes were made. You may do so in any reasonable manner, but not in any way that suggests the licensor endorses you or your use.



· • .

for James Rodde and the UND Concert Choir - November, 1994

© James Fry, 1994



- 3 -



- 4 -



- 5 -



- 6 -



- 7 -



- 8 -



- 9 -



- 10 -



- 11 -



- 12 -



- 13 -



- 14 -



- 15 -



- 16 -



- 17 -



- 18 -



- 19 -



ſ

- 20 -



- 21 -



- 22 -



- 23 -



- 24 -



- 25 -



- 26 -



- 27 -



- 28 -



- 29 -



- 30 -



- 31 -



- 32 -



- 33 -



١

- 34 -



- 35 -



t

- 36 -



- 37 -



ł

- 38 -



- 39 -