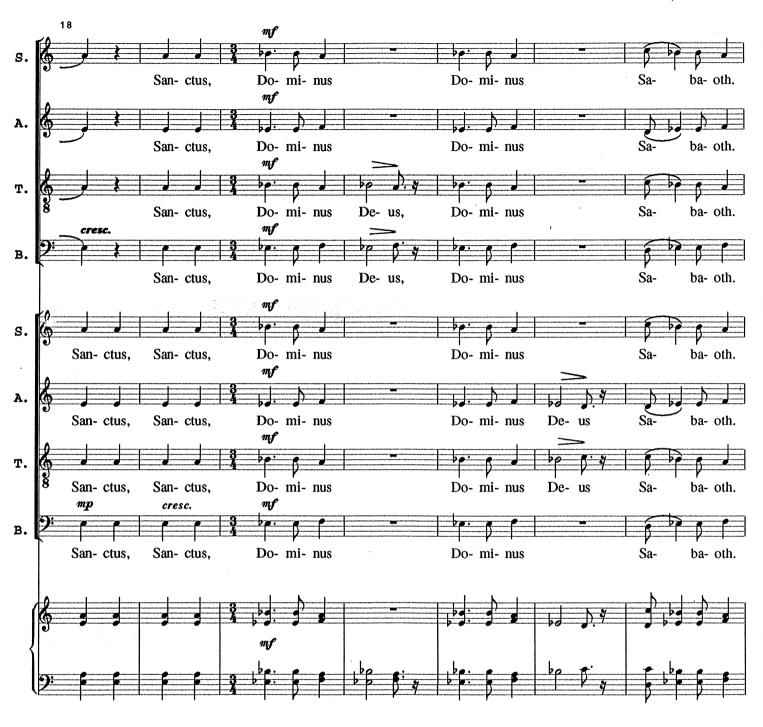

\*

\*

\*

\*

\*

\*

\*

\*

SANCTUS

for Double Chorus a Cappella

\*

\*



*Sanctus* for Double Chorus by James Fry is licensed under a Creative Commons Attribution 4.0 International License: <u>https://creativecommons.org/licenses/by/4.0/</u>.

You are free to:

Share — copy and redistribute the material in any medium or format Adapt — remix, transform, and build upon the material for any purpose, even commercially.

Under the following terms:

Attribution — You must give appropriate credit, provide a link to the license, and indicate if changes were made. You may do so in any reasonable manner, but not in any way that suggests the licensor endorses you or your use.



· • .

for James Rodde and the UND Concert Choir - November, 1994

© James Fry, 1994



- 3 -



- 4 -



- 5 -



- 6 -



- 7 -



- 8 -



- 9 -



- 10 -



- 11 -



- 12 -



- 13 -



- 14 -



- 15 -



- 16 -



- 17 -



- 18 -



- 19 -



ſ

- 20 -



- 21 -



- 22 -



- 23 -



- 24 -



- 25 -



- 26 -



- 27 -



- 28 -



- 29 -



- 30 -



- 31 -



- 32 -



- 33 -



١

- 34 -



- 35 -



t

- 36 -



- 37 -



ł

- 38 -



- 39 -