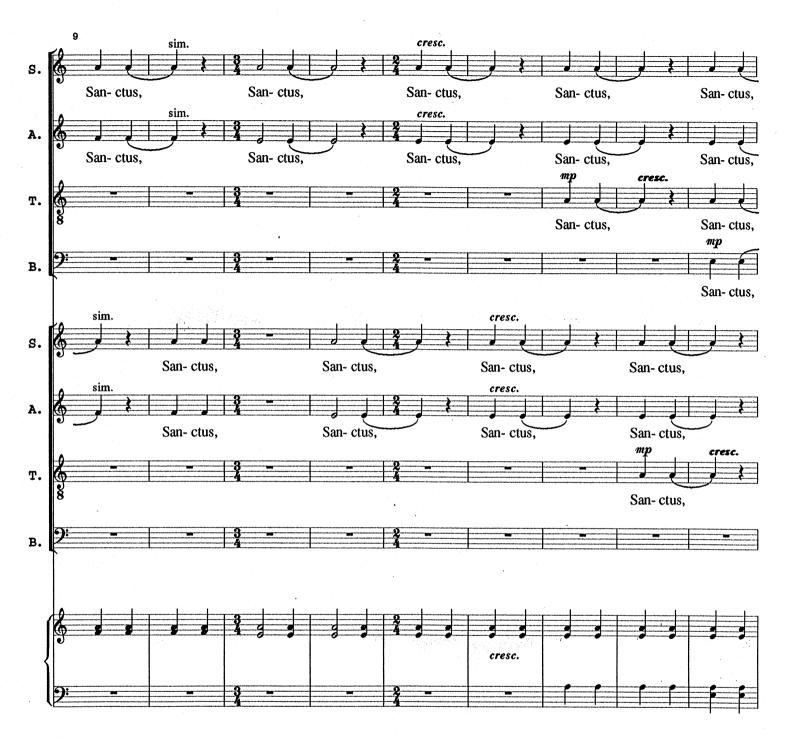

\*

\*

\*

\*

\*

\*

\*

\*

SANCTUS

for Double Chorus a Cappella

\*

\*



*Sanctus* for Double Chorus by James Fry is licensed under a Creative Commons Attribution 4.0 International License: <u>https://creativecommons.org/licenses/by/4.0/</u>.

You are free to:

Share — copy and redistribute the material in any medium or format Adapt — remix, transform, and build upon the material for any purpose, even commercially.

Under the following terms:

Attribution — You must give appropriate credit, provide a link to the license, and indicate if changes were made. You may do so in any reasonable manner, but not in any way that suggests the licensor endorses you or your use.



· • .

for James Rodde and the UND Concert Choir - November, 1994

© James Fry, 1994



- 3 -



- 4 -



- 5 -



- 6 -



- 7 -



- 8 -



- 9 -



- 10 -



- 11 -



- 12 -



- 13 -



- 14 -



- 15 -



- 16 -



- 17 -



- 18 -



- 19 -



ſ

- 20 -



- 21 -



- 22 -



- 23 -



- 24 -



- 25 -



- 26 -



- 27 -



- 28 -



- 29 -



- 30 -



- 31 -



- 32 -



- 33 -



١

- 34 -



- 35 -



t

- 36 -



- 37 -



ł

- 38 -



- 39 -