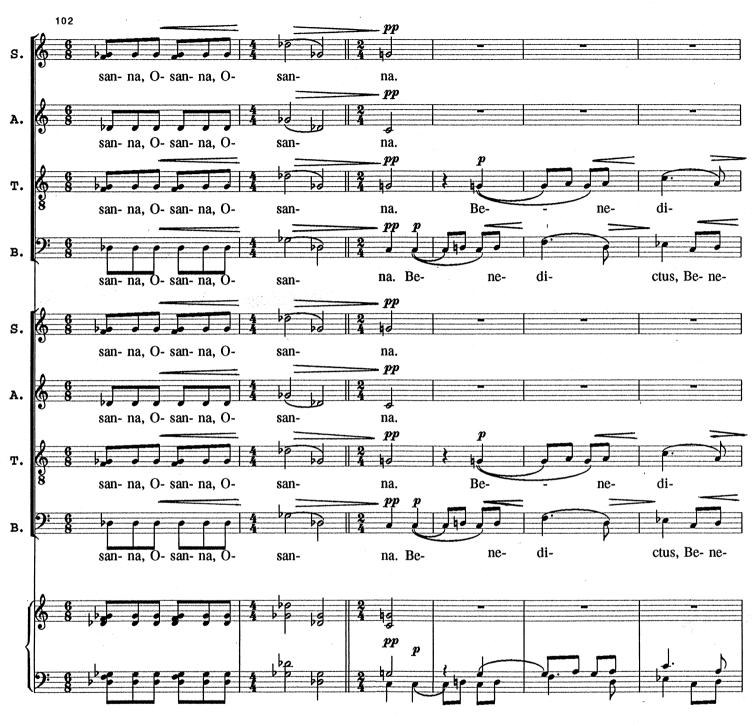

mes Fry is licensed under a Creative Commons Attribution 4.0 International License: <u>https://creativecommons.org/licenses/by/4.0/</u>.

You are free to:

Share — copy and redistribute the material in any medium or format Adapt — remix, transform, and build upon the material for any purpose, even commercially.

Under the following terms:

Attribution — You must give appropriate credit, provide a link to the license, and indicate if changes were made. You may do so in any reasonable manner, but not in any way that suggests the licensor endorses you or your use.



· • .

for James Rodde and the UND Concert Choir - November, 1994

© James Fry, 1994



- 3 -



- 4 -



- 5 -



- 6 -



- 7 -



- 8 -



- 9 -



- 10 -



- 11 -



- 12 -



- 13 -



- 14 -



- 15 -



- 16 -



- 17 -



- 18 -



- 19 -



ſ

- 20 -



- 21 -



- 22 -



- 23 -



- 24 -



- 25 -



- 26 -



- 27 -



- 28 -



- 29 -



- 30 -



- 31 -



- 32 -



- 33 -



١

- 34 -



- 35 -



t

- 36 -



- 37 -



ł

- 38 -



- 39 -