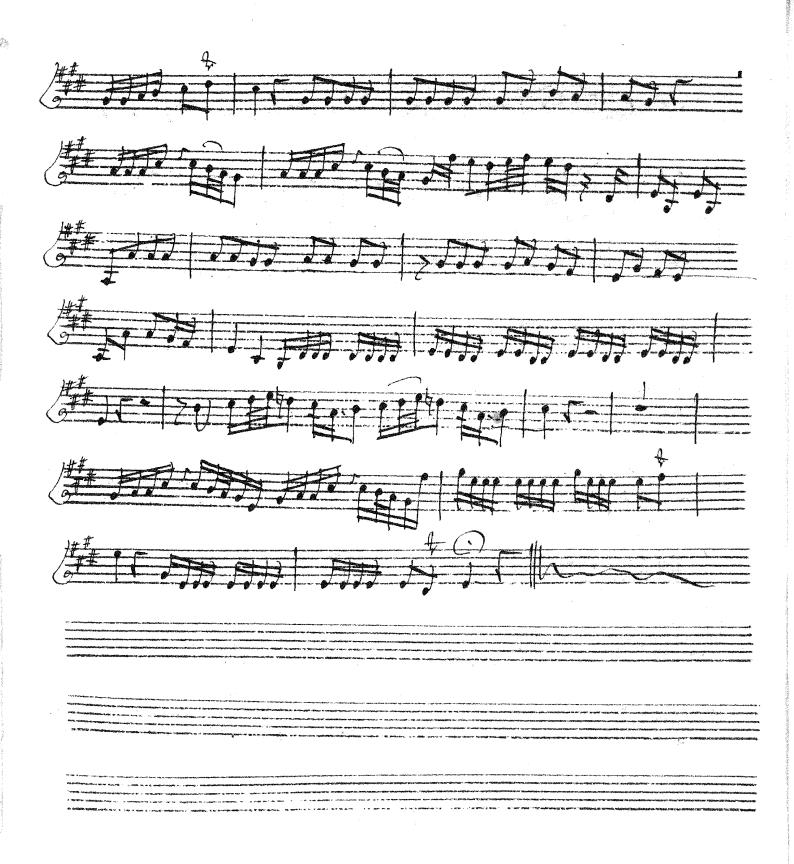

## [Graun, Konsert, Violin, A.]

10-R

Concerto per il Siolino Solo in Ft.#. 74\_. a 5. Parte.

Da Grave.

[Graun, Konsert, Violin, A.J. - Trincipale

學與集場自身對為自身的 THE PERSON FOR 群群地域和祖国 

Presto Dia Via **建筑村村村村村村村村村村村** 