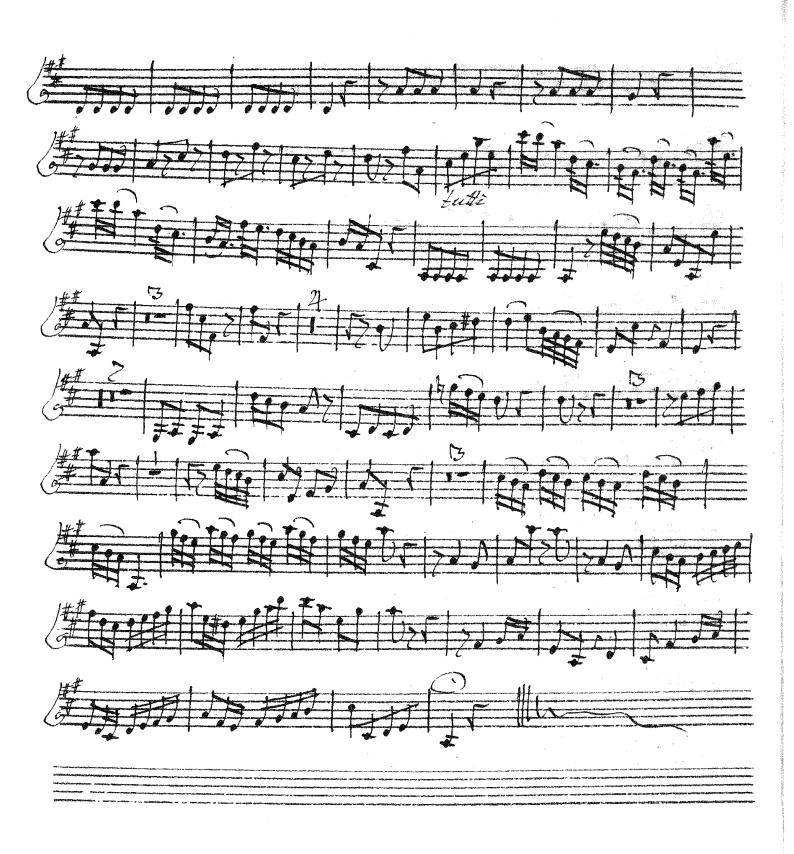

## [Graun, Konsert, Violin, A.]

10-R

Concerto per il Siolino Solo in Ft.#. 74\_. a 5. Parte.

Da Grave.

[Graun, Konsert, Violin, A.J. - Trincipale

學與集場自身對為自身的 THE PERSON FOR 群群地域和祖国 

Presto Dia Via **建筑村村村村村村村村村村村** 