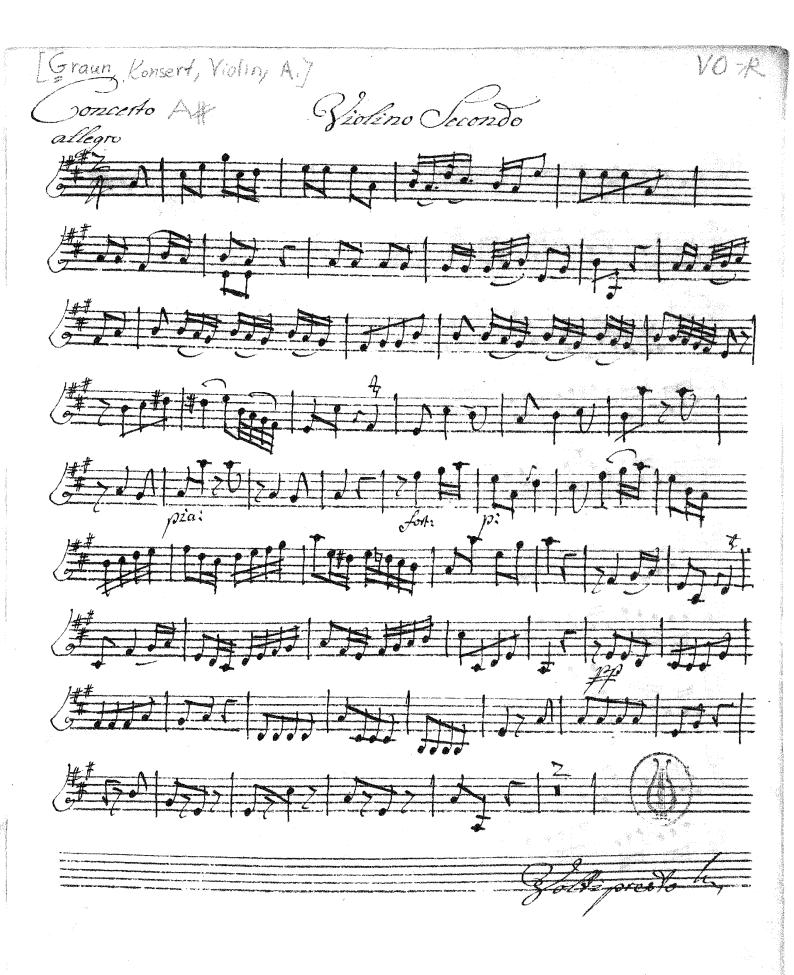

## [Graun, Konsert, Violin, A.]

10-R

Concerto per il Siolino Solo in Ft.#. 74\_. a 5. Parte.

Da Grave.

[Graun, Konsert, Violin, A.J. - Trincipale

學與集場自身對為自身的 THE PERSON FOR 群群地域和祖国 

Presto Dia Via **建筑村村村村村村村村村村村** 