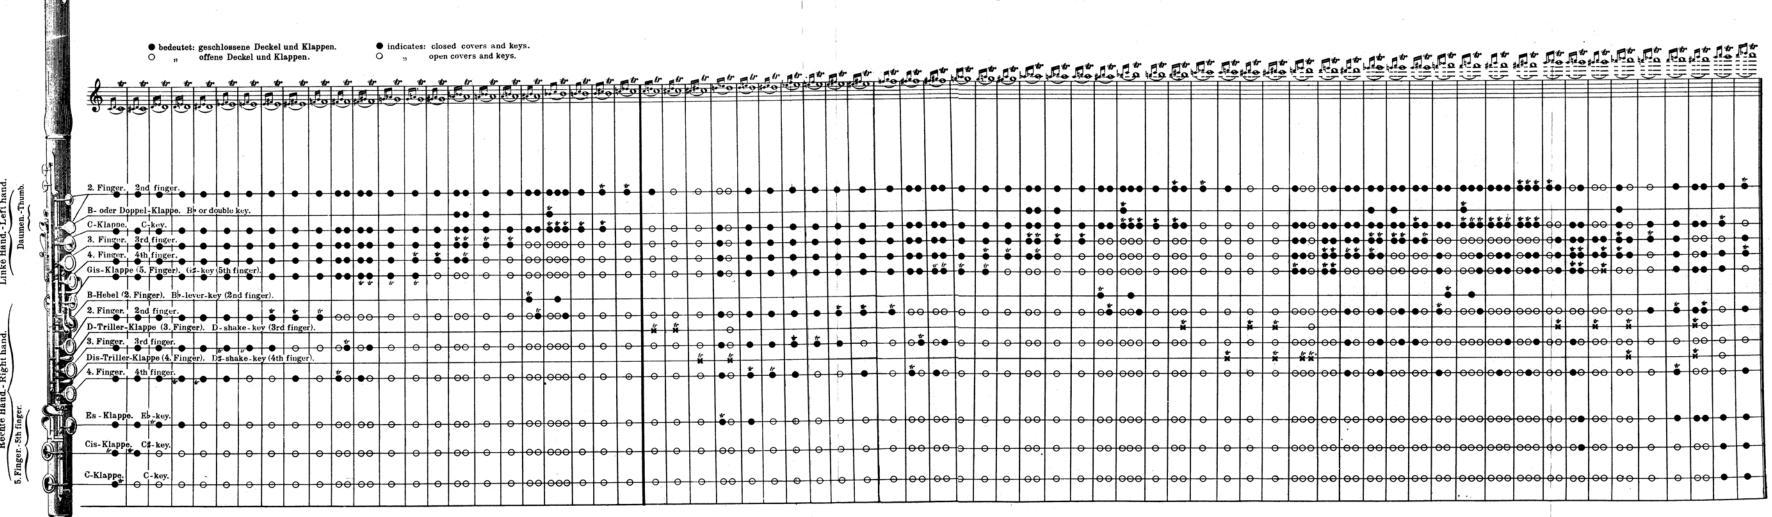

## Triller-Griff-Tabelle für Böhm-Flöte mit offener Gis-Klappe.

Table of Shakes for the Boehm Flute with open G-Sharp-Key.