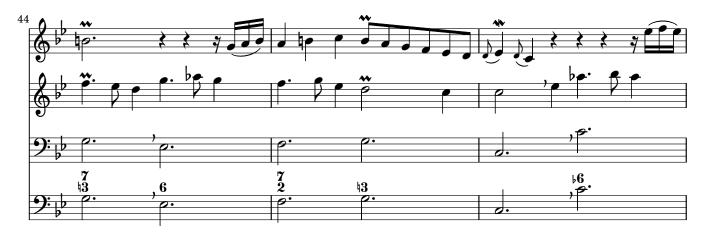

François Couperin (1668-1733)

# Les Nations

## Sonades, et Suites de Simphonies

Second Ordre L'Espagnole

Cracovie 2014

Édition par Artur Wrona sur la base de facsimile accesible dans: <u>http://imslp.org/wiki/Les\_Nations\_(Couperin,\_Fran%C3%A7ois)#Complete</u>

Edition by Artur Wrona based on: <u>http://imslp.org/wiki/Les\_Nations\_(Couperin, Fran%C3%A7ois)#Complete</u>

## Second Ordre L'Espagnol

François Couperin (1668-1733)













































































































[2.] Allemande











































[5.] Sarabande













### 22 [6.] Gigue Lourée





















[7.] Gavotte









[8.] Rondeau



















### [9.] Bourée









[10.] Double de la Bourée précédente











## [11.] Passacaille