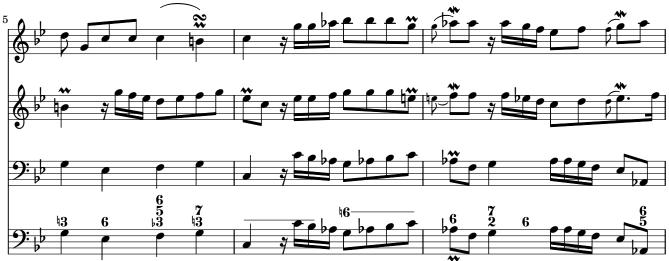

## Second Ordre L'Espagnol

François Couperin (1668-1733)

[2.] Allemande

[5.] Sarabande