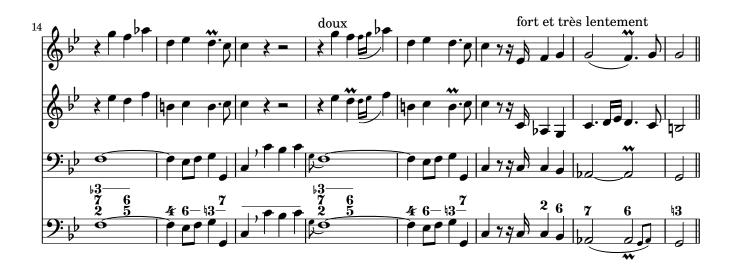

## Second Ordre L'Espagnol

François Couperin (1668-1733)

[2.] Allemande

[5.] Sarabande