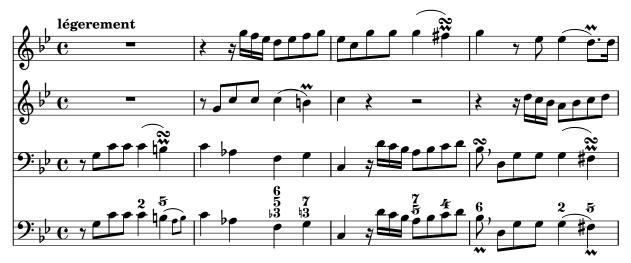

## Second Ordre L'Espagnol

François Couperin (1668-1733)

[2.] Allemande

[5.] Sarabande