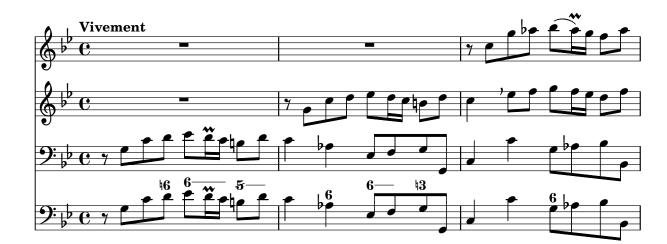

## Second Ordre L'Espagnol

François Couperin (1668-1733)

[2.] Allemande

[5.] Sarabande