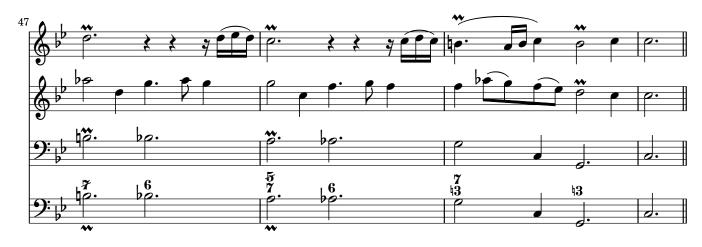

François Couperin (1668-1733)

# Les Nations

## Sonades, et Suites de Simphonies

Second Ordre L'Espagnole

Cracovie 2014

Édition par Artur Wrona sur la base de facsimile accesible dans: <u>http://imslp.org/wiki/Les\_Nations\_(Couperin,\_Fran%C3%A7ois)#Complete</u>

Edition by Artur Wrona based on: <u>http://imslp.org/wiki/Les\_Nations\_(Couperin, Fran%C3%A7ois)#Complete</u>

## Second Ordre L'Espagnol

François Couperin (1668-1733)













































































































[2.] Allemande











































[5.] Sarabande













### 22 [6.] Gigue Lourée





















[7.] Gavotte









[8.] Rondeau



















### [9.] Bourée









[10.] Double de la Bourée précédente











## [11.] Passacaille