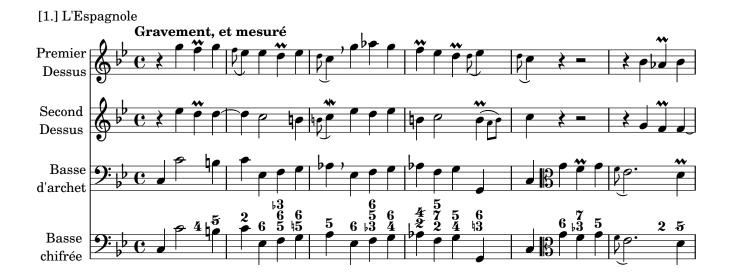

## Second Ordre L'Espagnol

François Couperin (1668-1733)

[2.] Allemande

[5.] Sarabande