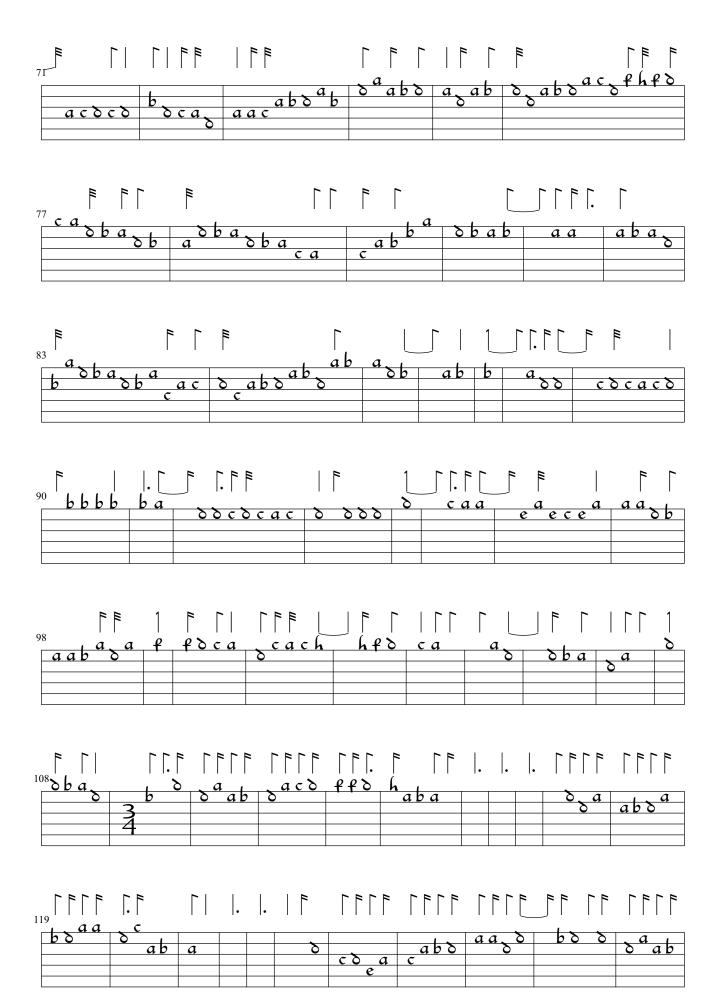

|           |     |                   |      | "  |      | <u> </u> |
|-----------|-----|-------------------|------|----|------|----------|
| baboba ab | abb | 8 c 8 f 8 a g a b | assb | bb | babe | b        |
| С         |     |                   |      |    |      | 0006     |

| 111 | ·    | <u> </u> |        |         | 1  | <u> </u> |
|-----|------|----------|--------|---------|----|----------|
| 53  | babs | b abbo   | δοςαεδ | c abcbf | ٥_ | 8688     |
| 8 6 | 5    |          |        |         |    |          |
|     |      |          |        |         |    |          |

|       |     |       |     |   |       |     |         | . |
|-------|-----|-------|-----|---|-------|-----|---------|---|
| 60    | a _ | c a a | c a | a | a b a | a a | a c c d | 8 |
| 0 0 0 |     |       |     | 0 |       |     |         |   |
|       |     |       |     |   |       |     |         |   |

| 65 | scoafofchfhofco                         |        |       | . [ |    |       |   |
|----|-----------------------------------------|--------|-------|-----|----|-------|---|
|    | • • • • • • • • • • • • • • • • • • • • | eace e | 8 b a | . 1 |    |       |   |
|    |                                         |        |       | 0 b |    |       |   |
|    |                                         |        |       |     | δς | aa .a | a |
|    |                                         |        |       |     |    | c de  |   |
|    |                                         |        |       |     |    |       |   |