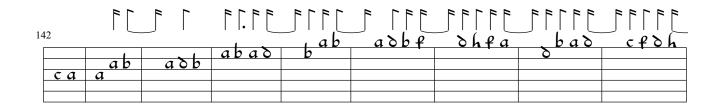

## Lwcp'Dcwkuc'Lquè'Ecdcpkngu"

7±'vqpq'Rqt'Dg''s weftefq

Kovcxqrkgtwpi "/'Cpvqp'J õi gt

| h f d c a d b a b a b a b a b a b a b a b a b a |                      |                  |          | 1  | 1 |
|-------------------------------------------------|----------------------|------------------|----------|----|---|
| Social Caco ac ac                               | 22 h f d c a d b a t | , a > b > b a    | ah ah ab | 78 | 8 |
|                                                 |                      | <u>ς α</u> δ ς α | c aco    |    |   |

| 31          | 1        |       |          |         |
|-------------|----------|-------|----------|---------|
| abo abo aba | _        | >>b>a | basashah | a a abx |
| Caco        | <u> </u> | 0000  | 0 0000   |         |
|             |          |       |          | c e     |