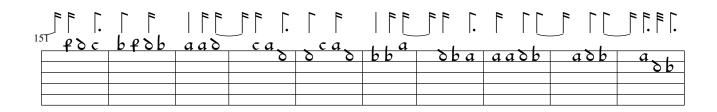

|                               |     |      |   |       |       |    | 1 |          |
|-------------------------------|-----|------|---|-------|-------|----|---|----------|
| 36<br><b>a</b> 1 . <b>a</b> 1 |     | . a  | a | aasac | deaca | ba | a | a. ab bb |
| ab d d b a                    | a   | cacò |   |       |       |    |   | 8        |
|                               | cac |      |   |       |       |    |   |          |
|                               |     |      |   |       |       |    |   |          |
|                               |     |      |   |       |       |    |   |          |

| 44 |       |         | _   |     |     |   |     |   |     |                         |
|----|-------|---------|-----|-----|-----|---|-----|---|-----|-------------------------|
|    | a b a | 8 b 8 b | , 8 | 600 | a a | C | αςδ | a | c 8 | ε δ ε δ ε δ ε δ ε δ ε α |
|    |       |         |     |     | δ   |   |     |   |     |                         |