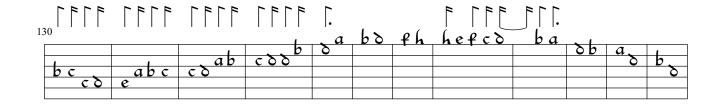

| 65 | scoafofchfhofco                         |        |       | . [ |    |       |   |
|----|-----------------------------------------|--------|-------|-----|----|-------|---|
|    | • • • • • • • • • • • • • • • • • • • • | eace e | 8 b a | . 1 |    |       |   |
|    |                                         |        |       | 0 b |    |       |   |
|    |                                         |        |       |     | δς | aa .a | a |
|    |                                         |        |       |     |    | c de  |   |
|    |                                         |        |       |     |    |       |   |