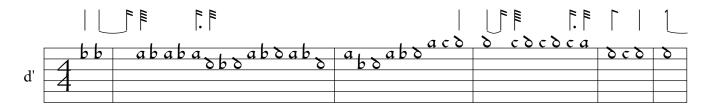

## Lwcp'Dcwkuc'Lquè'Ecdcpkngu"

7±'vqpq'Rqt'Dg''s weftefq

Kovcxqrkgtwpi "/'Cpvqp'J õi gt

| h f d c a d b a b a b a b a b a b a b a b a b a |                      |                  |          | 1  | 1 |
|-------------------------------------------------|----------------------|------------------|----------|----|---|
| Social Caco ac ac                               | 22 h f d c a d b a t | , a > b > b a    | ah ah ab | 78 | 8 |
|                                                 |                      | <u>ς α</u> δ ς α | c aco    |    |   |

| 31          | 1        |       |          |         |
|-------------|----------|-------|----------|---------|
| abo abo aba | _        | >>b>a | basashah | a a abx |
| Caco        | <u> </u> | 0000  | 0 0000   |         |
|             |          |       |          | c e     |