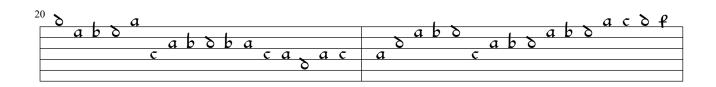

## Lwcp'Dcwkuc'Lquè'Ecdcpkngu"

7±'vqpq'Rqt'Dg''s weftefq

Kovcxqrkgtwpi "/'Cpvqp'J õi gt

| h f d c a d b a b a b a b a b a b a b a b a b a |                      |                  |          | 1  | 1 |
|-------------------------------------------------|----------------------|------------------|----------|----|---|
| Social Caco ac ac                               | 22 h f d c a d b a t | , a > b > b a    | ah ah ab | 78 | 8 |
|                                                 |                      | <u>ς α</u> δ ς α | c aco    |    |   |

| 31          | 1        |       |          |         |
|-------------|----------|-------|----------|---------|
| abo abo aba | _        | >>b>a | basashah | a a abx |
| Caco        | <u> </u> | 0000  | 0 0000   |         |
|             |          |       |          | c e     |