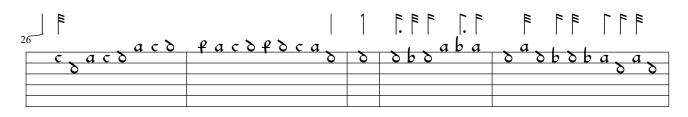

|                               |     |      |   |       |       |    | 1 |          |
|-------------------------------|-----|------|---|-------|-------|----|---|----------|
| 36<br><b>a</b> 1 . <b>a</b> 1 |     | . a  | a | aasac | deaca | ba | a | a. ab bb |
| ab d d b a                    | a   | cacò |   |       |       |    |   | 8        |
|                               | cac |      |   |       |       |    |   |          |
|                               |     |      |   |       |       |    |   |          |
|                               |     |      |   |       |       |    |   |          |

| 44 |       |         | _   |     |     |   |     |   |     |                         |
|----|-------|---------|-----|-----|-----|---|-----|---|-----|-------------------------|
|    | a b a | 8 b 8 b | , 8 | 600 | a a | C | αςδ | a | c 8 | ε δ ε δ ε δ ε δ ε δ ε α |
|    |       |         |     |     | δ   |   |     |   |     |                         |