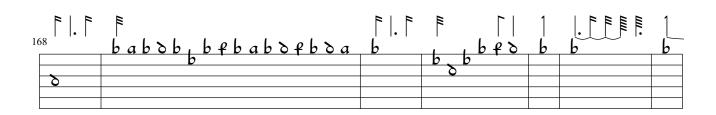

|       |     |       |     |   |       |     |         | . |
|-------|-----|-------|-----|---|-------|-----|---------|---|
| 60    | a _ | c a a | c a | a | a b a | a a | a c c d | 8 |
| 0 0 0 |     |       |     | 0 |       |     |         |   |
|       |     |       |     |   |       |     |         |   |

| 65 | scoafofchfhofco                         |        |       | . [ |    |       |   |
|----|-----------------------------------------|--------|-------|-----|----|-------|---|
|    | • • • • • • • • • • • • • • • • • • • • | eace e | 8 b a | . 1 |    |       |   |
|    |                                         |        |       | 0 b |    |       |   |
|    |                                         |        |       |     | δς | aa .a | a |
|    |                                         |        |       |     |    | c de  |   |
|    |                                         |        |       |     |    |       |   |