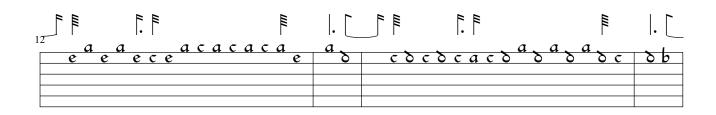

|           |     |                   |      | "  |      | <u> </u> |
|-----------|-----|-------------------|------|----|------|----------|
| baboba ab | abb | 8 c 8 f 8 a g a b | assb | bb | babe | b        |
| С         |     |                   |      |    |      | 0006     |

| 111 | ·    | <u> </u> |        |         | 1  | <u> </u> |
|-----|------|----------|--------|---------|----|----------|
| 53  | babs | b abbo   | δοςαεδ | c abcbf | ٥_ | 8688     |
| 8 6 | 5    |          |        |         |    |          |
|     |      |          |        |         |    |          |