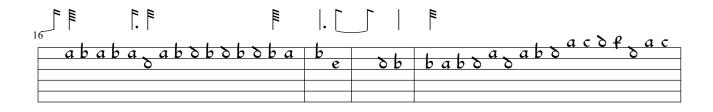

|       |     |       |     |   |       |     |         | . |
|-------|-----|-------|-----|---|-------|-----|---------|---|
| 60    | a _ | c a a | c a | a | a b a | a a | a c c d | 8 |
| 0 0 0 |     |       |     | 0 |       |     |         |   |
|       |     |       |     |   |       |     |         |   |

| 65 | scoafofchfhofco                         |        |       | . [ |    |       |   |
|----|-----------------------------------------|--------|-------|-----|----|-------|---|
|    | • • • • • • • • • • • • • • • • • • • • | eace e | 8 b a | . 1 |    |       |   |
|    |                                         |        |       | 0 b |    |       |   |
|    |                                         |        |       |     | δς | aa .a | a |
|    |                                         |        |       |     |    | c de  |   |
|    |                                         |        |       |     |    |       |   |