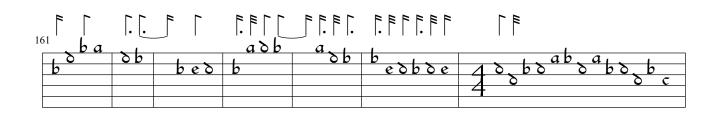

|           |     |                   |      | "  |      | <u> </u> |
|-----------|-----|-------------------|------|----|------|----------|
| baboba ab | abb | 8 c 8 f 8 a g a b | assb | bb | babe | b        |
| С         |     |                   |      |    |      | 0006     |

| 111 | ·    | <u> </u> |        |         | 1  | <u> </u> |
|-----|------|----------|--------|---------|----|----------|
| 53  | babs | b abbo   | δοςαεδ | c abcbf | ٥_ | 8688     |
| 8 6 | 5    |          |        |         |    |          |
|     |      |          |        |         |    |          |