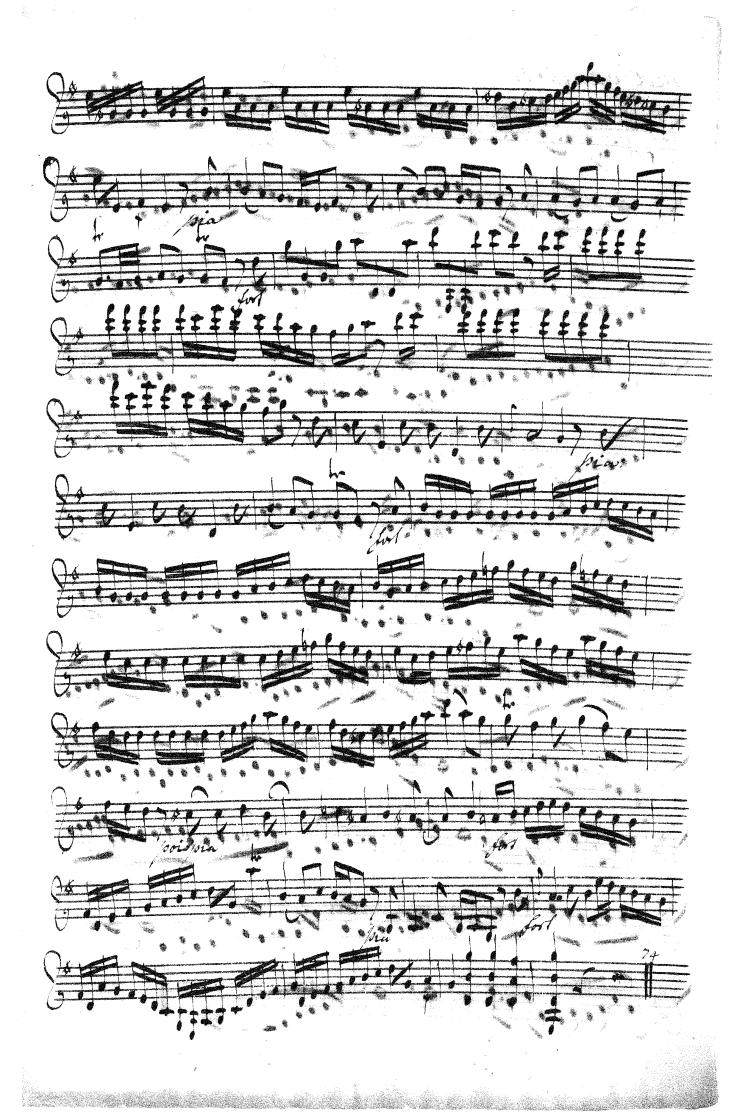

.

Allegro PAR AFTER Y-1-1et tre an estare. F 慧慧 A CHART 

Secondar - Marchaeller and Ro

Violino Secondo Sinfonia in G # By L ¢ †=f V HILLER

Legro 

and a second second second

anteretation in the standard attraction and attraction and

terren i contenen e contra da la Alexanderia de la Alexandería de la

Kester Infonia in Gr Viola A CHELLER TER 

. . . .

. Antonin Anno 1997 - Anno 1

Section 1

ingener in der Kirkler und

and the second second