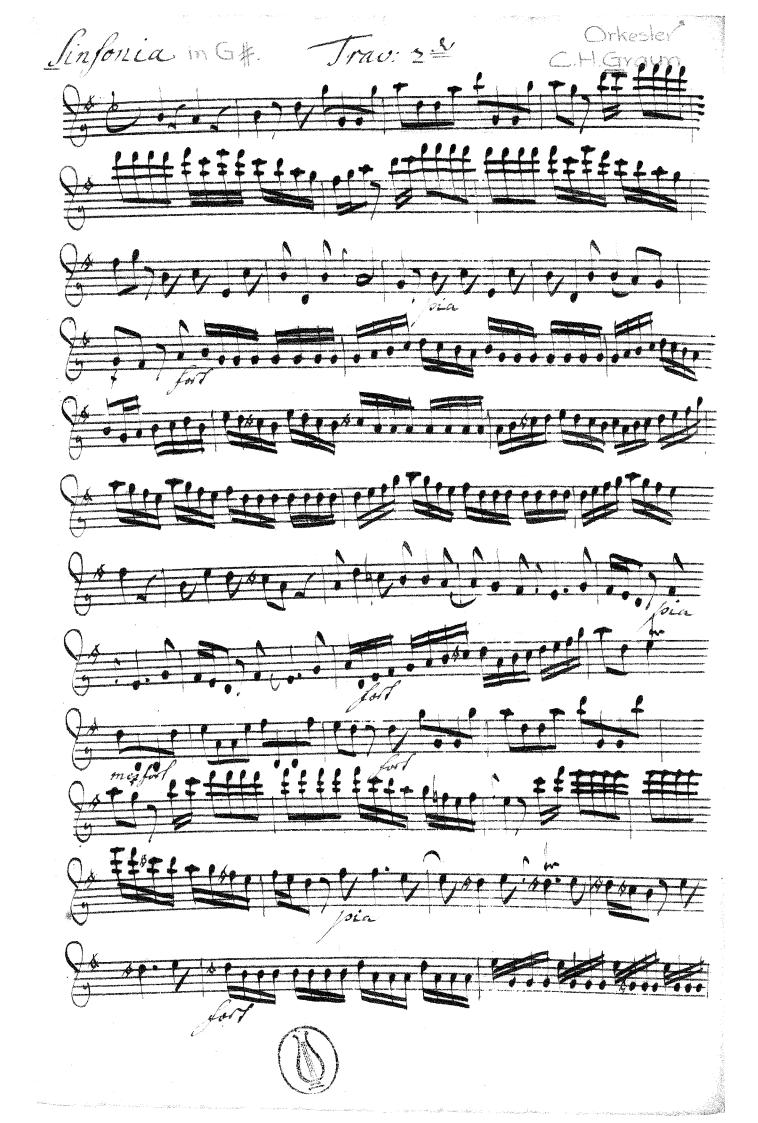

.

Allegro PAR AFTER Y-1-1et tre an estare. F 慧慧 A CHART 

Secondar - Marchaeller and Ro

Violino Secondo Sinfonia in G # By L ¢ †=f V HILLER

Legro 

and a second second second

anteretation in the standard attraction and attraction and