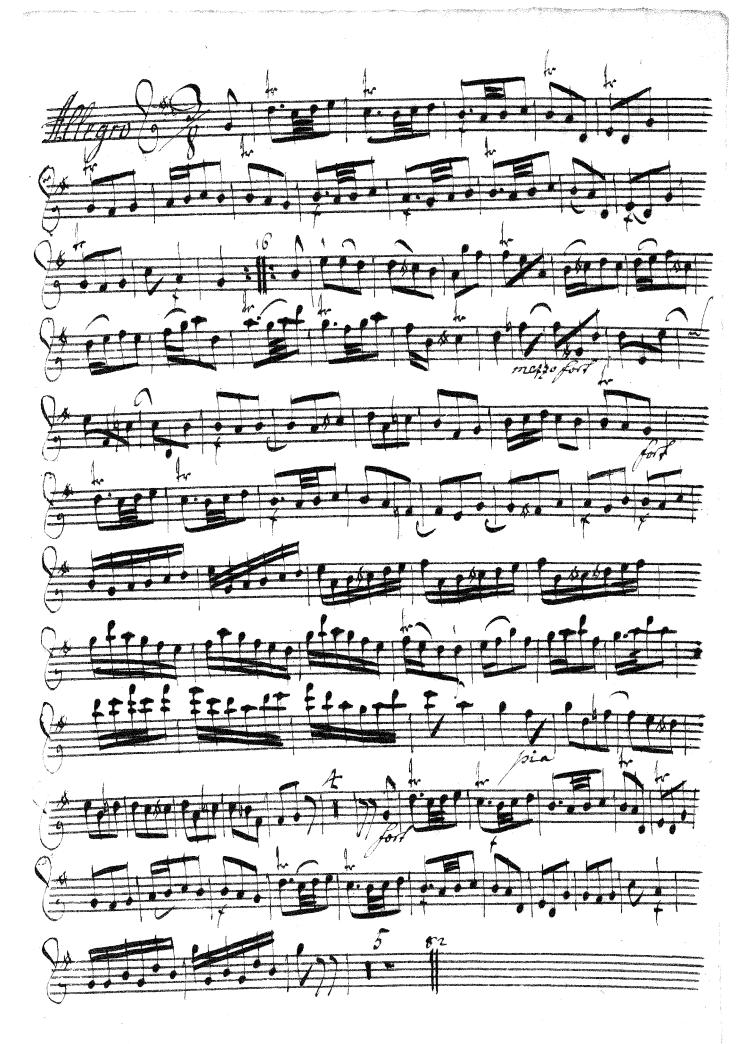

.

Allegro PAR AFTER Y-1-1et tre an estare. F 慧慧 A CHART 

Secondar - Marchaeller and Ro

Violino Secondo Sinfonia in G # By L ¢ †=f V HILLER

Legro 

and a second second second

anteretation in the standard attraction and attraction and