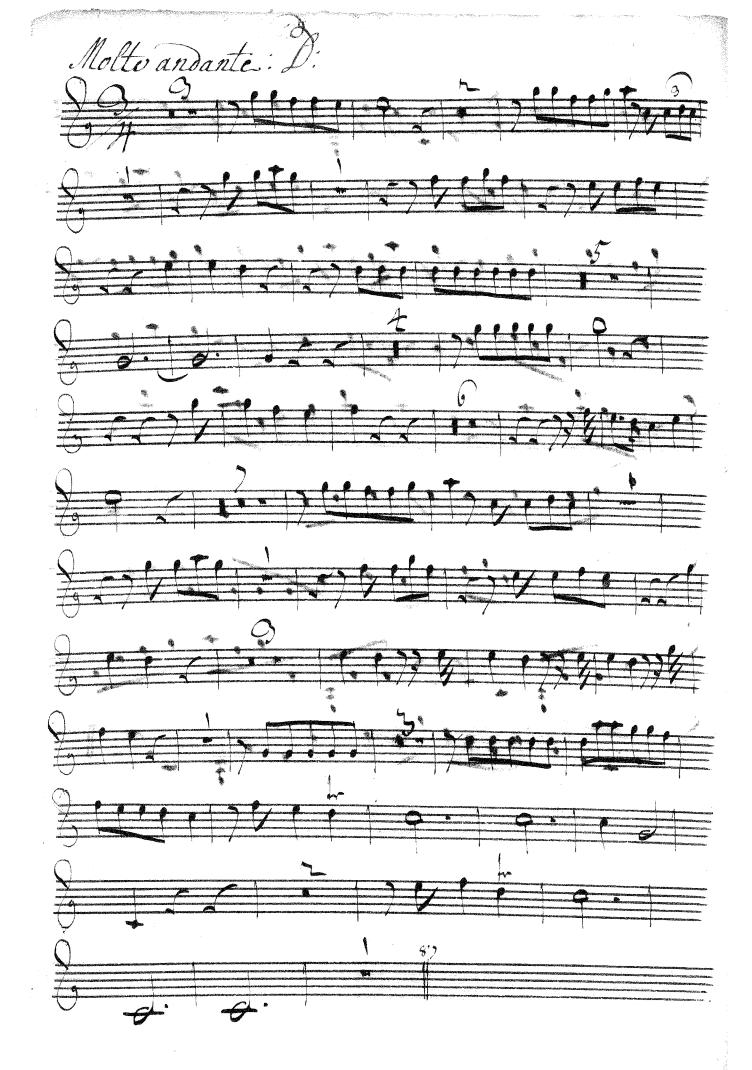

Sinfonia d' Cornosecondo Orkester General Ch. Graun C.H. Graun 

Molto andante D: 

10 M

e de la seconda de la

Mar . And mar have a start