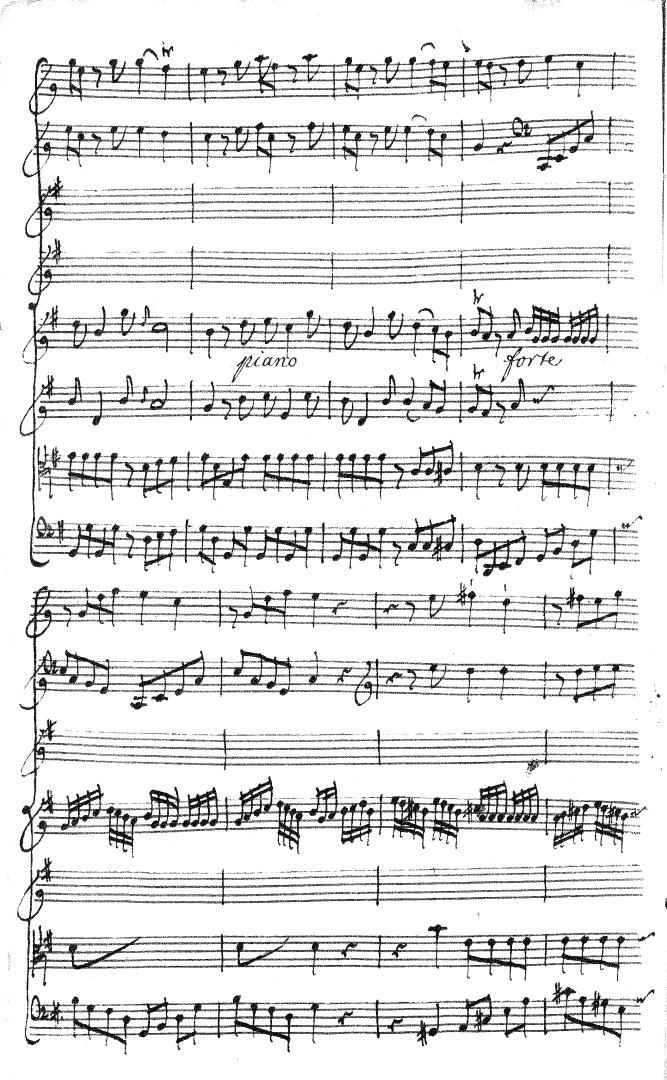

.

Allegro PAR AFTER Y-1-1et tre an estare. F 慧慧 A CHART 

Secondar - Marchaeller and Ro

Violino Secondo Sinfonia in G # By L ¢ †=f V HILLER

Legro 

and a second second second

anteretation in the standard attraction and attraction and