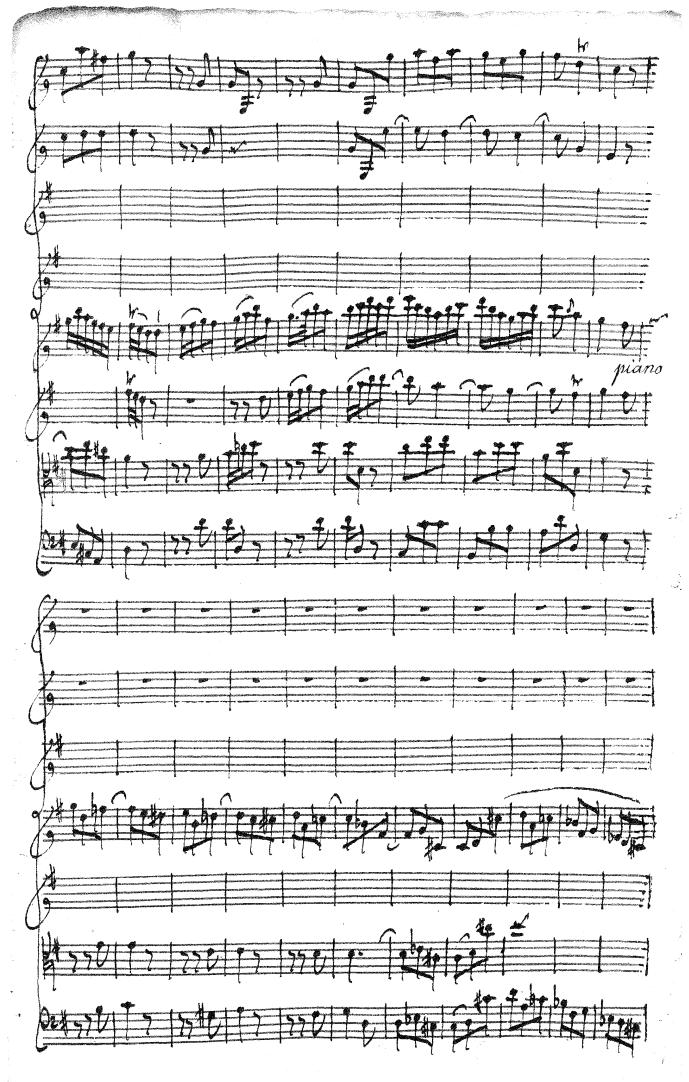

.

Allegro PAR AFTER Y-1-1et tre an estare. F 慧慧 A CHART 

Secondar - Marchaeller and Ro

Violino Secondo Sinfonia in G # By L ¢ †=f V HILLER

Legro 

and a second second second

anteretation in the standard attraction and attraction and

terren i contenen e contra da la Alexanderia de la Alexandería de la

Kester Infonia in Gr Viola A CHELLER TER 

. . . .

. Antonin Anno 1997 - Anno 1

Section 1

ingener in der Kirkler und

and the second second