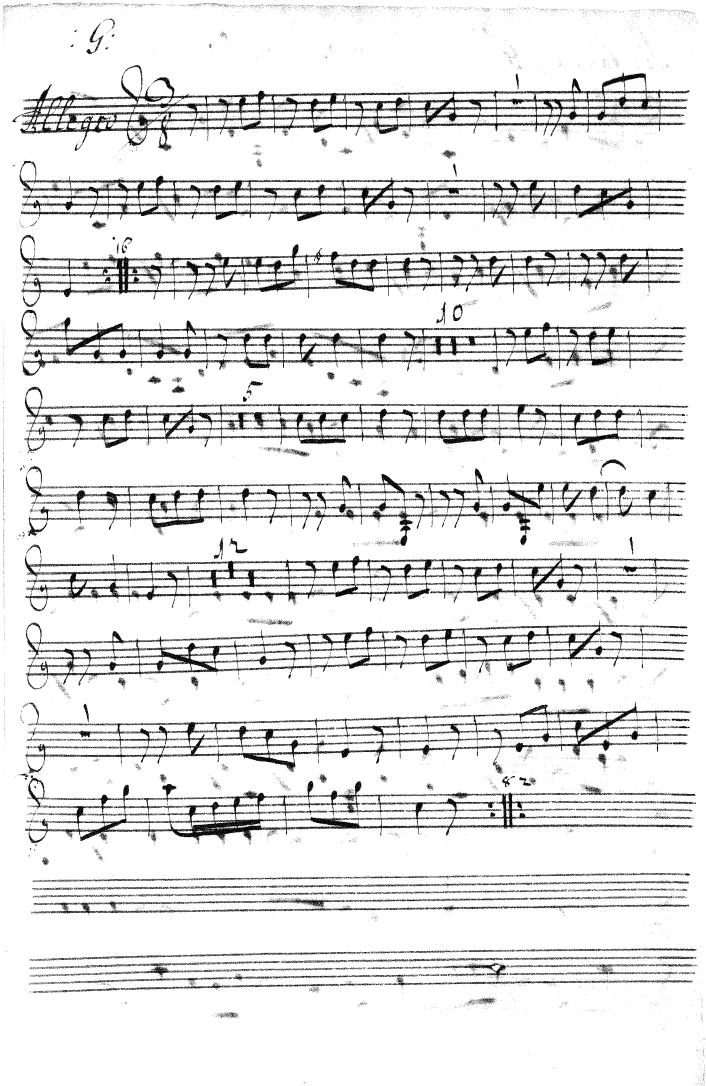

.

Allegro PAR AFTER Y-1-1et tre an estare. F 慧慧 A CHART 

Secondar - Marchaeller and Ro

Violino Secondo Sinfonia in G # By L ¢ †=f V HILLER

Legro 

and a second second second

anteretation in the standard attraction and attraction and