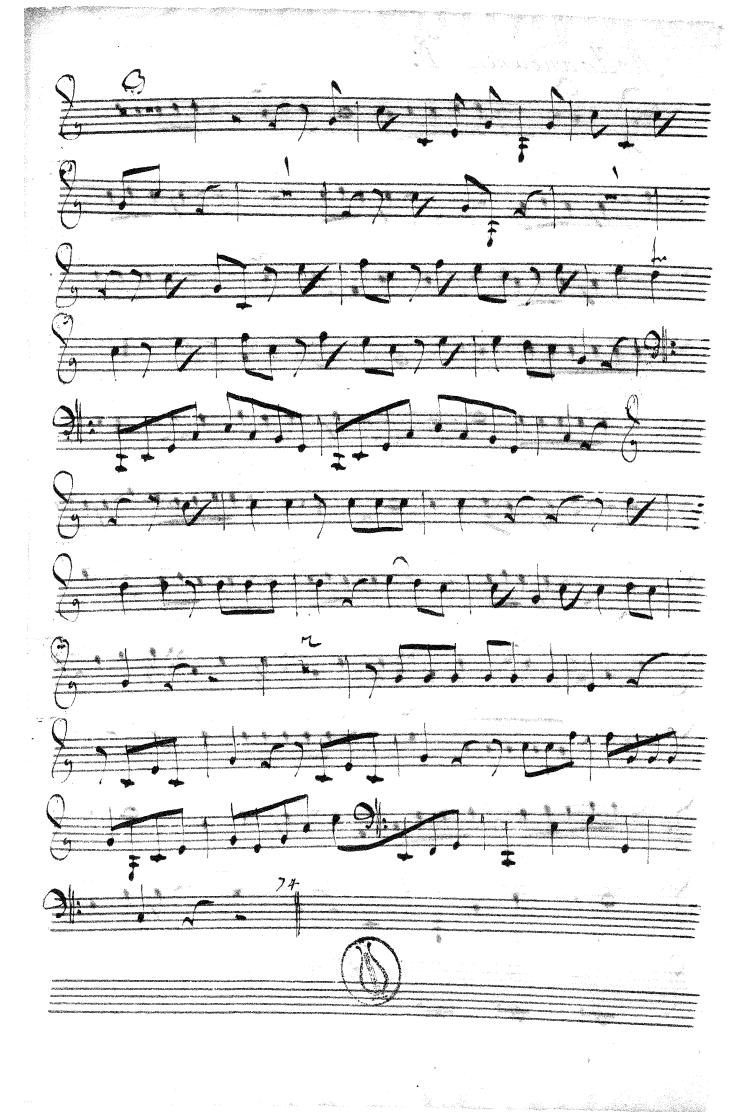

.

Allegro PAR AFTER Y-1-1et tre an estare. F 慧慧 A CHART 

Secondar - Marchaeller and Ro

Violino Secondo Sinfonia in G # By L ¢ †=f V HILLER

Legro 

and a second second second

anteretation in the standard attraction and attraction and

terren i contenen e contra da la Alexanderia de la Alexandería de la

Kester Infonia in Gr Viola A CHELLER TER 

. . . .

. Antonin Anno 1997 - Anno 1

Section 1

ingener in der Kirkler und

and the second second