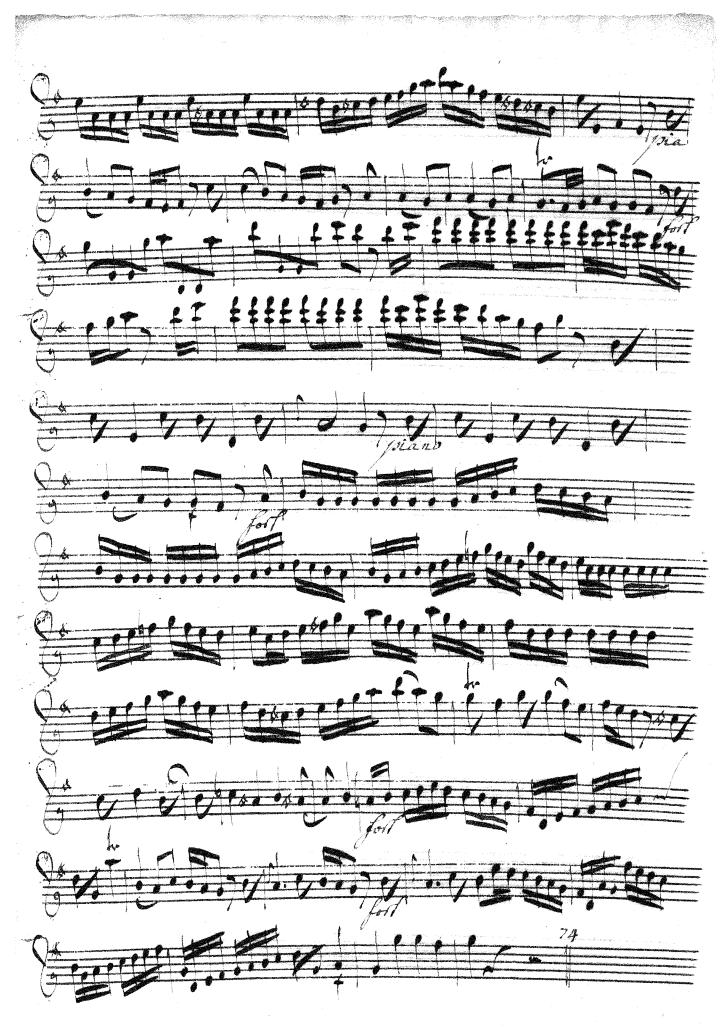

.

Allegro PAR AFTER Y-1-1et tre an estare. F 慧慧 A CHART 

Secondar - Marchaeller and Ro

Violino Secondo Sinfonia in G # By L ¢ †=f V HILLER

Legro 

and a second second second

anteretation in the standard attraction and attraction and