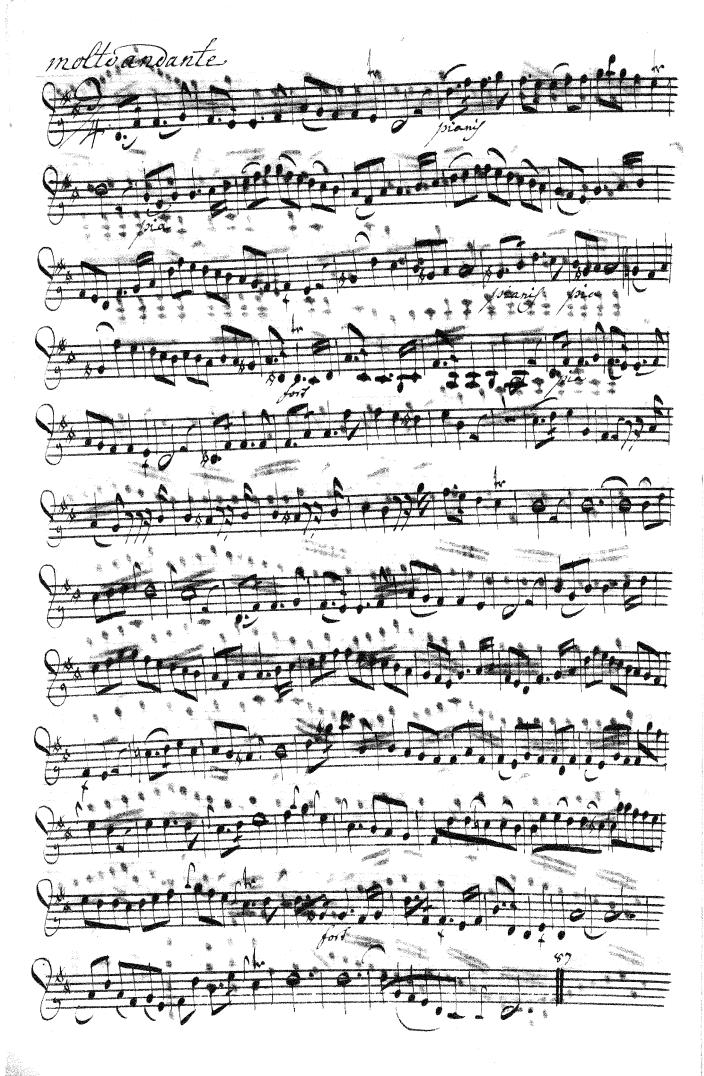

Sinfonia d' Cornosecondo Orkester General Ch. Graun C.H. Graun 

Molto andante D: 

10 M

e de la seconda de la

Mar . And mar have a start