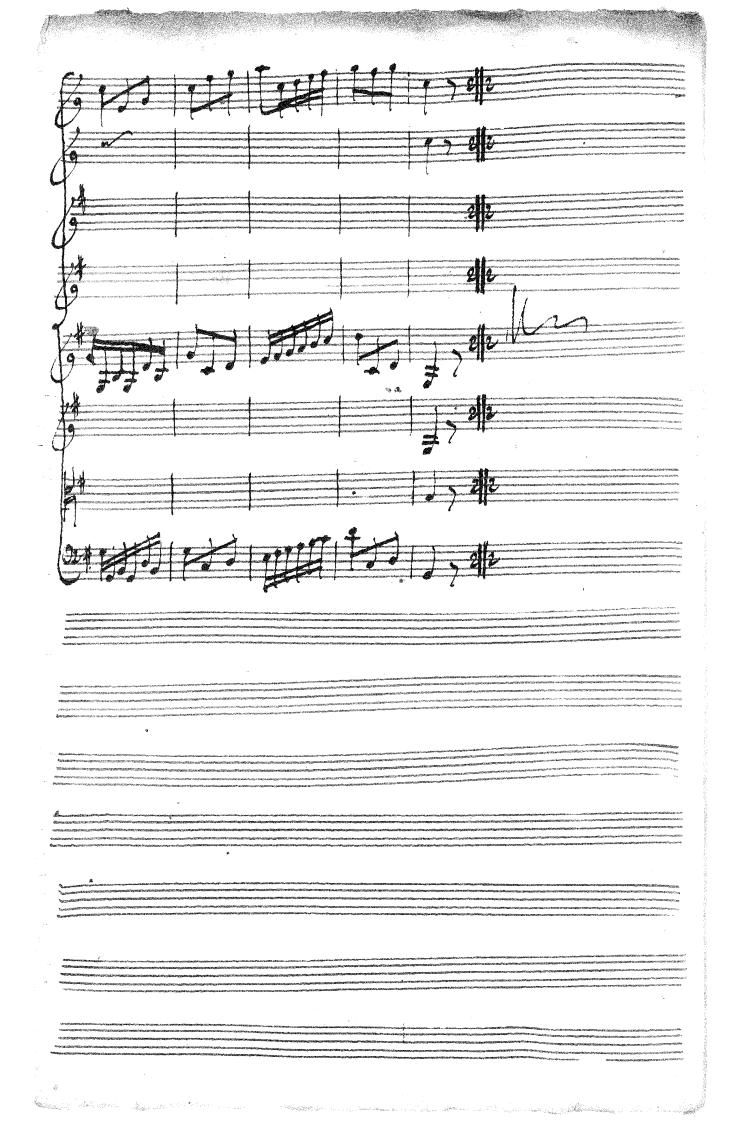

Sinfonia d' Cornosecondo Orkester General Ch. Graun C.H. Graun 

Molto andante D: 

10 M

e de la seconda de la

Mar . And mar have a start