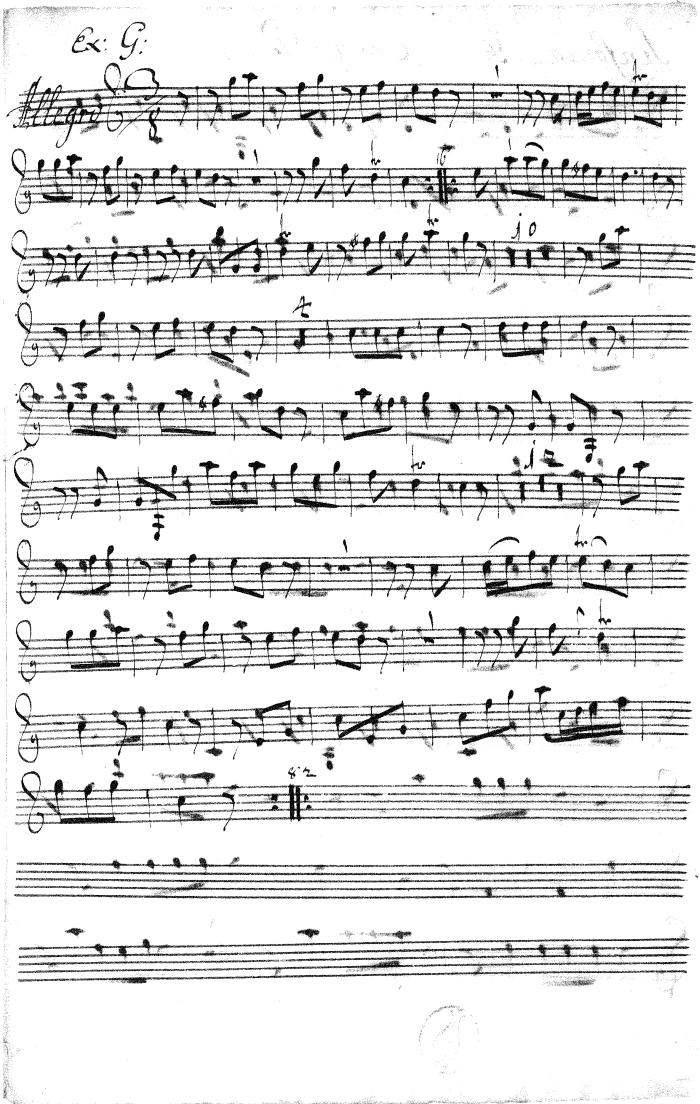

.

Allegro PAR AFTER Y-1-1et tre an estare. F 慧慧 A CHART 

Secondar - Marchaeller and Ro

Violino Secondo Sinfonia in G # By L ¢ †=f V HILLER

Legro 

and a second second second

anteretation in the standard attraction and attraction and