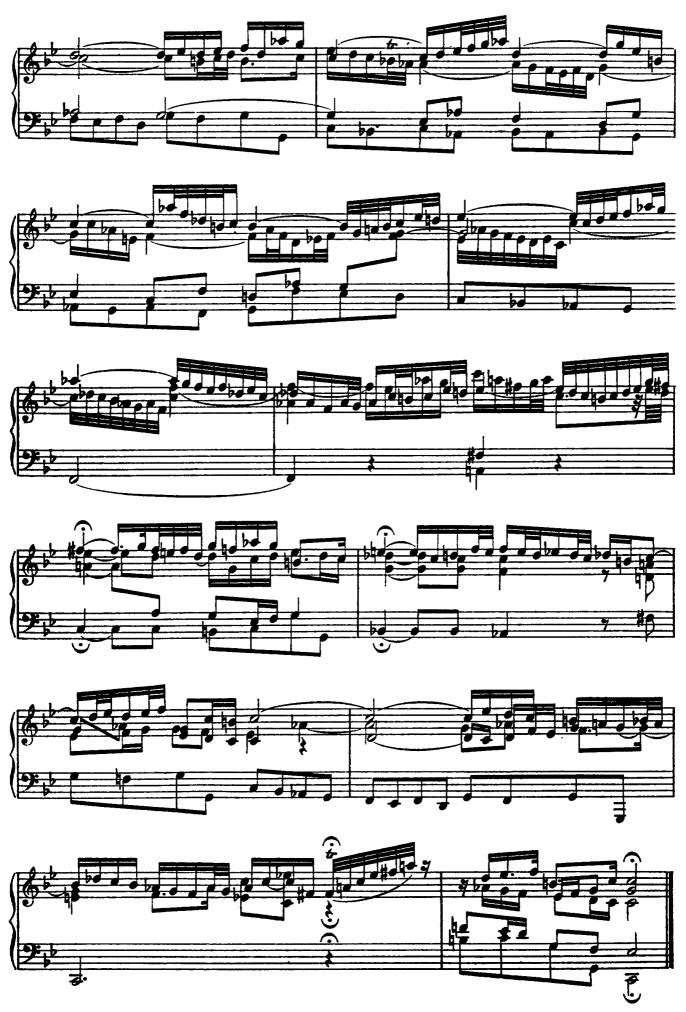

J.S. Bach
Cantata No. 21
Ich hatte viel Bekümmernis





































































# Seconda Parte.





































J.S. Bach - Church Cantatas BWV 21 dass du ze. der sich es, that Godmay live ne Seele, zu frie den, mei ne See le, sei nun wie der frie\_ \_ my rest - ed, O \_\_\_\_ my spir - it, come a - gain and be spir-it, be rest frie den, le, sei hun wie der zu frie-den, zu mei ne See . frie\_ rest - ed, be rest ed, 0\_\_\_ myspir -- it, come a - gain and be rest sei nun wie\_der zu \_ frie \_ \_ den, denn der mei\_ne See le, come a - gain and be rest ed, my spir it, for the 106(142) 11. Gott las . von sen sei'st, mit ste -Glük ke tem has then for got ten thee,\_ from bles trou whol ly denn der Herr thut dir Guts, 1. sei nun 2.denn der wie der zu frieden, mei ne Herr thut dir \_den;