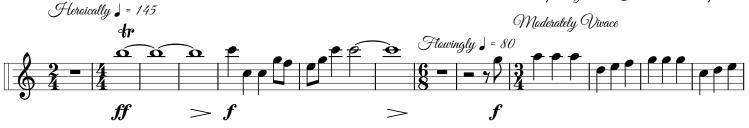

I'm Popeye The Sailor Man (Theme of Popeye 1933)

|                           | Hereically 🚽 = 1                        | 45             |          |                                       |          |                | _                                            | ```      |                  | <i>"</i> """   | γU               | qeg            | 01/        | ,,,                |              |                 | _                  |            | '                  | 0              |                   | Ŭ           |                |              |                | ,                  |            |
|---------------------------|-----------------------------------------|----------------|----------|---------------------------------------|----------|----------------|----------------------------------------------|----------|------------------|----------------|------------------|----------------|------------|--------------------|--------------|-----------------|--------------------|------------|--------------------|----------------|-------------------|-------------|----------------|--------------|----------------|--------------------|------------|
|                           | 2 -                                     | *              |          |                                       |          |                | Flewingly.                                   | - 80     | Mederately       | Dinace         |                  |                |            |                    |              |                 |                    | _          |                    |                |                   |             |                |              |                |                    |            |
| Tenor Saxophone           | 611                                     | 4 -            | -        | -                                     | -        |                | - 18 -                                       | -        | 4 -              |                | - 1              | -              | -          | -                  | -            | <i>**</i> ,     | :                  |            | d:                 | <i>,</i>       | q 4 q   f         | - P -       |                |              | P - P   [      |                    | 100        |
|                           | l.                                      |                |          |                                       |          |                |                                              |          |                  |                |                  |                |            |                    |              | ££              |                    |            |                    |                |                   |             |                |              |                |                    |            |
| (                         | 2 311                                   | 1 <b></b>      |          |                                       | -        |                | - 19 -                                       | 1- 7     | 13               | 11111          |                  |                | 111        | .* .               |              |                 | الملما             |            |                    |                | والمالم           |             |                |              | 4 4 4          | r 🖷                |            |
|                           | ff ff                                   | ****           | 3 32222  | 33                                    |          |                | 0                                            | f f      | 1 10             | <b>1</b> 77    |                  | \$ . \$ \$     | 333        | \$ \$5             | R            | ₹ t mf          | ***                | 2 8 8      | ž <b>= =</b>       | ž 6 <b>6 6</b> | 3 <u>3</u> 3 ×    | FF          | <b>7 5 5</b>   | 1            | 233 3          | 1 12               | 7 3        |
| Piano <                   | , ,,,,,,,,,,,,,,,,,,,,,,,,,,,,,,,,,,,,, |                |          |                                       |          |                |                                              | f        |                  |                |                  | ſ              | 1 1        | 1 1                | 6 I          | 4 <i>i</i> mj   |                    | 61.1       |                    |                |                   |             |                |              |                |                    |            |
| (                         | 9 <u>2</u> -                            | 48             | 2        | 1 9 9 7                               | -        |                | - 8 -                                        | ** 7 2   | 4                |                | a *              | <i>.</i>       | <b>ه</b> ه | <u>ן</u> י         |              | 188             | : a 🗼              | 1          | a 1                |                | 4                 |             | < }            | a 👔          | * X            | <u>}</u>           | ~ <b>}</b> |
|                           |                                         | ÷              | 0        | the second                            |          |                |                                              |          | 7                |                | ŧ                |                | 77         | `₿;                | ≠ ° ≁ .      | 7               | ま                  | ₽<br>:     | J.                 | 374<br>^       | <i>o</i> .        |             | *              | ま            | 0              | b <b>.</b> .       | *          |
| Glockenspiel              | 2 2 -                                   | 4              | -        | -                                     | <b>.</b> | 1.00           | - 6 <b>-</b>                                 | 6        | 13 111           | irrfi          | ""               |                | ***        |                    | 111          | Ē. 1            |                    |            | (mi                | F_ ,           | _                 | - 1         | teet i         | F            | -              | -                  | -          |
| Giocaciopici              | 94                                      | 4 *            |          |                                       | []]d     |                | 18                                           | 1 /1     | 4                | 11 1 1 1       |                  |                |            | F*F I              | <u> </u>     | ,               |                    |            | - 0- 1             |                |                   |             | -0-1           | /            |                |                    |            |
|                           |                                         | ff<br>fr       |          |                                       | f        | 2              | >                                            | f        |                  |                |                  |                |            |                    |              |                 |                    | "          | IF .               |                |                   |             |                |              |                |                    |            |
|                           |                                         | <u>م</u>       | 2        | 2                                     | ŧ        | ##             | <u>&gt;</u>                                  |          |                  |                |                  |                |            |                    |              | #               |                    |            |                    | £              |                   |             |                | #            |                |                    |            |
| Flute 1                   | <u> </u>                                | 1              |          |                                       | f er (f  |                | <u>6</u> -                                   | - 7 P    | 13 F F F         | IFFF           | rrr              | r f f          | f f f      | e k e              | rrf f        | 17=             | -                  | -          | (rrí               | ľ. ,           | -                 | - 1         | 11             | ľ= 7         | -              | -                  | -          |
|                           | J.                                      | ff             |          |                                       | f        | -              | _                                            | f        |                  | 1              |                  |                |            |                    |              |                 | mf                 |            | -                  |                |                   |             |                |              |                |                    |            |
|                           |                                         | -tr            |          |                                       | 5        | -              |                                              | ,        |                  |                |                  |                |            |                    |              |                 | -0                 |            |                    |                |                   |             |                |              |                |                    |            |
|                           | 0 0                                     | <u> </u>       | a        | 2                                     | ŧ        | off i          | 2                                            | - · ·    |                  |                |                  |                |            |                    | et           | ŧ               |                    |            | en el              | 6              |                   |             |                | ŧ            |                |                    |            |
| Flute 2                   | 6 1 -                                   | 4              |          |                                       |          | <u> </u>       | 8 -                                          | 7.0      | 1 f f            | ' ee           | r r              | 2 P P          | r r r      | • * •              |              | 19=             |                    | -          | uрн                | <b>7 -</b> 7   | -                 | -           | 10             | / <b>-</b> 7 | -              | -                  | -          |
|                           | -                                       | ſ              |          |                                       | f        | 2              | >                                            | f        |                  |                |                  |                |            |                    |              |                 |                    |            |                    |                |                   |             |                |              |                |                    |            |
|                           |                                         | trunn          |          | 4.                                    | -        |                |                                              |          |                  |                |                  |                |            |                    |              |                 |                    |            |                    |                |                   |             |                | •            |                |                    |            |
| Oboe 1                    | 63-                                     | 4              | <u>u</u> | <u>u</u>                              | 5000     | of f           | <u>    6                                </u> | > >      | 3                |                | 111              |                |            |                    | ee f         | Ē               |                    | -          | (est               | Þ.,            | -                 | - 1         | est .          | Þ <u> </u>   | -              | -                  | -          |
| 00001                     | 9 4                                     | 4<br>.ff       |          |                                       |          |                | 8                                            | f        | 4                | 1000           |                  |                |            |                    |              |                 | -                  |            | ~ U ·              |                |                   |             | ×u.            |              |                |                    |            |
|                           |                                         | <i>"</i>       |          |                                       | J        | 1              | >                                            | <i>J</i> |                  |                |                  |                |            |                    |              |                 |                    |            |                    |                |                   |             |                |              |                |                    |            |
|                           | 0                                       | 0              | 2        | 2                                     | ŧ.       | aff 3          | <u>-</u>                                     | <u> </u> |                  |                |                  |                |            |                    |              | ŧ               |                    |            |                    | f.             |                   |             |                | £            |                |                    |            |
| Oboe 2                    | 6 1 -                                   | 1              |          |                                       | 1 775    |                | § -                                          | > >      | åf f             | 1 P P          | r e              | 199            | 111        | P * P              |              | 17-             | - 1                | -          | чøП                | ۲ <u>-</u> ,   | -                 | -           | 11             | ۲- ۲         | -              | -                  | -          |
|                           |                                         | ff             |          |                                       | f        |                | >                                            | f        |                  | T              | · • –            |                |            | . –                |              |                 |                    |            | -                  |                |                   | T           | . 1            |              |                |                    |            |
| B <sub>2</sub> Clarinet 1 | 843 -                                   | <del>1</del> 0 |          |                                       | -        |                | - 6 -                                        |          |                  |                | لالالا           |                |            |                    |              |                 |                    |            |                    | 4              |                   |             |                |              |                |                    | 40         |
| by Carmet 1               | 9 4                                     |                |          | 1                                     |          | +              | 8                                            |          | <sup>3</sup> rrr | 100            |                  |                |            | 1,1                | d:           | 19              |                    | ~ -        | *                  | /              | ╟╺┲╔              | -rp         |                | , ,          |                | ir 'r              | -F-F       |
|                           | 0 4                                     | ff             | L        |                                       |          |                |                                              | f        |                  | . I            |                  |                |            |                    |              | mf              |                    |            |                    |                | , , -             |             |                |              |                |                    |            |
| Bb Clarinet 2             | 672                                     | 1 <sub>8</sub> |          |                                       | -        |                | - 8 -                                        | - ***    | 1 3 8 0 0        |                | <mark>چەچ</mark> | <b>.</b>       | 1 J        | 1                  |              | <u>}</u>        |                    |            |                    |                | ، او ر و          | s ê         |                |              | وأورو          | <sup>}</sup> ∦ 7∦g | 1.         |
|                           |                                         | ff             |          | _ س_ ۲                                |          | Γ              |                                              | +•       | 3#2-9            | I <b>₽</b> ₽ T | r f              | • T            | ***        | ≠ <b>†</b> ≠       | , <b>F</b>   | 🗣 🛉 mf          |                    | ≥ff        | * T T]             | ₹¶ <b>* †</b>  | <b>***</b>  *     | r F   7     | * T <b>T</b> ] | ۲ <b>۳۴</b>  | · • • [        | · · · •            |            |
| n                         | <del>12</del> 9                         | 4              | _        |                                       |          |                | 6                                            |          |                  |                |                  |                |            | • • •              |              |                 |                    |            |                    | 1.0            | <i>o</i> : 6      |             |                | + >          | <i>。</i> , (   | 2 40               |            |
| Bassoon 1 & 2             | <u> </u>                                | 48             |          | <b>[</b> 8                            |          |                | 8                                            | ** * )   | 1 75             | ð              | 0 1              | d.             | r r        | r * ]              |              | <b>,</b> ,,     | :01                | J *        | 0 1                | 11             | I I               |             |                | 01           |                | * 1                | r ·        |
|                           |                                         | ſſ             |          |                                       |          |                |                                              | f        |                  |                |                  |                |            |                    |              | -               | mf                 |            |                    |                |                   |             |                |              |                |                    |            |
| Contrabassoon             | 9 i -                                   | 1              |          |                                       | -        |                | - 6 -                                        | * * 7 1  | 34               |                | 1 2              |                | 1 1        | J≯J                | 111          | 122             | : 🎝 🤾              | 1 *        | 1                  | 111            | f' f              | ° f i       | ~ X            | J 👔          | r i            | 2 be               | e 1        |
|                           |                                         | •              |          |                                       |          |                |                                              | f        | -                | ·              | J.               |                | 7          |                    |              | 4               | mf                 | -          |                    |                | .,                |             |                |              |                |                    |            |
|                           | 2 20                                    | ff             | 1550     |                                       |          |                | - 10                                         |          | 19 -             |                | _                |                |            |                    |              |                 | . řee              | ° •        | e.                 | r r            | f e f f           | 2 4 1       | ¢.             | r +          | fef f          | f f                | fff        |
| By Trumpet 1              | 9*4 * J                                 |                |          | P d. 7                                |          |                | 8 -                                          |          | 4 -              |                | -                | _              | _          | _                  | _            | * * +           | ****               |            | -                  |                |                   |             |                |              |                |                    |            |
|                           |                                         | Ħ              |          |                                       |          |                |                                              |          |                  |                |                  |                |            |                    |              | mf              |                    | -          |                    | -              |                   |             |                | -            |                |                    |            |
| Bb Trumpet 2              | 2 1 2 1                                 | 1 it           | J. Sand  |                                       | -        |                | - 6 -                                        | -        | 3 -              |                | -                | -              | -          | -                  | -            | 221             | : * * *            | 268        |                    | ⋧₩₽₽           | FsF ;             | 76          |                | 2 <b>-</b>   | F s F          | 1 - F              | ***        |
|                           |                                         |                |          | <b>•</b> •                            |          |                |                                              |          | 1                |                |                  |                |            |                    |              | mf              |                    |            |                    |                |                   |             |                |              |                |                    |            |
| F Horn 1 & 3              | 2 = 2 10                                |                | e er et  | 80.                                   | _        | _              | - 6 -                                        |          | 3 000            | -              | ***              | 1 1            |            |                    |              | 180             |                    |            | p.                 | e e            | 1000              | 2           | <i>p</i> .     | e e          | 1.11           |                    |            |
| F Horn 1 & 3              | 9 4 H                                   | · · · · ·      | HUDY     | Y                                     |          |                | 8                                            | - / P    | 4                | PT             | HII              |                | rrr        |                    | ď            | 7 * •           |                    | T T        |                    |                | IFIP              |             |                |              | щr             |                    |            |
|                           | 0.8                                     | ſſ             |          |                                       |          |                |                                              | f        |                  |                |                  |                |            |                    |              | , <sup>mf</sup> |                    | _ >        |                    | _ >            |                   | 3           |                | _ >          |                | к I                |            |
| F Horn 2 & 4              | 6 11                                    | 1 555, 15      | 3 33333  | 58.7                                  | -        |                | - 6 -                                        | 755      | 3#00             |                | 200              |                | 2.5        | , de 1             |              | ,<br>A          |                    | , sis      | . 5 5              | , FF           | 3,3,              | , 6 F       | \$ \$          |              | 3,33           | <u>}</u> ≵ ∻‡g     |            |
|                           | •                                       | ff.            |          |                                       |          |                |                                              | f        | 1 ' '            | 18             | ' '              | 7'             |            | -                  | * #~~~       | ₽<br>↓mf        |                    | ¥          | \$ I I             | ¢11            | - *               |             | * 1 1          | <b>2</b> 1 1 | -              |                    |            |
| Trombone 1                | <del>n:2 -</del>                        | 4              |          | <u></u>                               | _        |                | - 6 -                                        | -        | 3 -              | + - +          | -                | _              | -          | -                  | -            | -               |                    |            | 1 >                | 1.00           | p' f              | · • •       | <i>~ `</i>     | 1 >          | e > 1          | > be               | 0 1        |
| Trombolic 1               | <u>~ 4</u>                              | 4 4            | <u>я</u> | 9                                     |          |                | -8                                           |          | 4                |                | -                |                |            |                    |              |                 |                    | <u>ل</u>   | <u> </u>           | • [ ]          | ·                 | - 1 11      | <u> </u>       | <i>.</i>     | 1 1            | - H                | <u> </u>   |
|                           | ~ ~                                     | ff             |          |                                       |          |                |                                              |          |                  |                |                  |                |            |                    |              |                 | mf                 |            |                    |                |                   |             |                |              |                |                    |            |
| Trombone 2                | 7 ž -                                   | 4              | 0        | 1. 7                                  | -        |                | - 8 -                                        | -        | 4 -              |                | -                | -              | -          | -                  | -            | -               | : *                | 1          | 1 8                | ļļļ            |                   |             | 1 *            | 1            | 1 8 .          |                    |            |
|                           |                                         | Ħ              |          | <b></b>                               |          |                |                                              |          |                  |                |                  |                |            |                    |              |                 |                    | :          | 7                  | 77-            | -                 |             | ~              | 7            | -              | -                  | <b>~</b>   |
| Tuba                      | <del>): 2</del> -                       | 4              |          |                                       | -        |                | - g -                                        |          | 3 -              | +-+            | -                | -              | -          | -                  | -            | -               | . , ,              |            |                    |                |                   |             |                |              |                |                    | 1 2        |
| • und                     | - 4                                     | *<br>•         | 更        | , , , , , , , , , , , , , , , , , , , |          |                | 18                                           |          | 14               |                |                  |                |            |                    |              |                 | Ч÷                 |            |                    | 111            | ц. Ia             | - <b>ال</b> | 4              | *            | J * 14         |                    |            |
|                           | 0                                       | f              |          |                                       |          |                | 10                                           |          | 19               |                |                  |                |            |                    |              |                 | mf                 | <i>o</i> ' |                    |                |                   |             |                |              |                |                    |            |
| (                         | 61                                      | 4 -            | -        | -                                     | -        |                | - 8 -                                        | -        | 4 -              |                | -                | -              | -          |                    | - /          | <u>***</u>      | •                  | -          |                    | ***            | -                 | -           | - /            | * * *        | -              | -                  | -          |
| Harp <                    | č                                       |                |          |                                       |          |                |                                              |          |                  |                |                  |                |            |                    | mf –∰        | f               |                    |            | mf ≝=              | f              |                   |             | mf 🚝           | f            |                |                    |            |
|                           | 9:2 -                                   | 4 =            | -        | -                                     | -        |                | - 6 -                                        | -        | 3 -              |                | -                | -              | -          | -                  | J.           | -               |                    | -          | J.                 | -              | -                 | -           | <u>,</u> r ⊨   | -            | -              | -                  | -          |
|                           | <u> </u>                                | 4              |          |                                       |          |                | 10                                           |          |                  |                |                  |                |            |                    |              |                 |                    |            | >                  |                |                   |             | -              |              |                |                    |            |
|                           | r 0 - 0                                 |                | Dec.     |                                       | Frett    | tf             | 2                                            |          | 19               |                |                  |                |            |                    |              |                 |                    |            |                    |                |                   | 1 10        |                |              |                |                    |            |
| Violin 1                  | <u> </u>                                | 13             | 5        | 5,5 7                                 |          | U              | ŝf f                                         |          | 4                |                |                  |                |            | ĽĿ.                |              |                 | :                  |            | ď.                 | له لو          | 1.1               |             | \$             | •            |                | 5 F 7 d            |            |
|                           | Å                                       | f              |          | K.                                    |          | 2              | > mp                                         | mf —f    |                  |                |                  | -              |            |                    | -            | *               | mf                 |            |                    |                |                   |             | ^              | ¢            |                |                    |            |
| Violin 2                  | 2 3 -                                   |                |          |                                       | 110      | P              | > [8], j.                                    | 111      | 3                |                | ألمامه           | 1 1 1          | 12 1       | , <b>≵</b> , `     |              | <b>-</b> 1      | 8111               | -          | -                  | -              |                   | -           | -              | -            |                | NA 74              | J' J       |
|                           | ð 1                                     |                |          | - "                                   | · ++ **  | ••• - <u>-</u> | - mp                                         | mf - f   | 1 *****          | <b> ₽</b> ₽    | •••              | ╞╺┙┙           | • •        | <b>ן ו</b> ו       |              | 4 1             | <b>355</b><br>mf   | 255        | * 🕈 🖡              | 2 1            | 333 3             |             | ≿ ₱ ₱Т         | 2 15 5       | 5 <b>1</b> 5 3 | 2 * <b>2</b>       | - =        |
|                           | e) • -                                  | 4              |          |                                       |          |                |                                              | my - f   | 3 -              |                | -                | -              |            |                    |              | -               |                    |            |                    |                |                   |             |                |              |                |                    | _          |
| Viola                     | <b>B</b> 4 -                            | 41             | 3        | <b>,</b>                              | -        |                | • <u>8</u> r#r                               | I P      | å f f            | 100            | r r              | p.             | 100        | ا م <sub>#</sub> * |              | <b>J</b> - T    | " P P P            | 200        | 5 P P              | * 40 0         | <b>  * *   </b> * | 4 P P       | ▝▝▝            |              | P 5 P          | ;                  |            |
|                           |                                         | f              |          |                                       |          |                | mp                                           | mf - f   |                  | 111            | .                | ·              |            |                    |              |                 | arco               |            |                    |                |                   |             |                |              | ' '            |                    |            |
|                           | <del>)</del> ; 2 -                      | 4 5            |          | 1.                                    |          | ┝╼┼            | - 6 -                                        |          |                  | +              | <b> </b>         |                |            | • • •              | 100          |                 |                    |            | $\rightarrow$      | 1.0            | p fr              |             |                | + , -        | ~ , I+         |                    | ~ ~        |
| Violoncello               | ~ 1 -                                   | 4              | é        | ن الحرقوا                             |          | F              | 8 -                                          | ** * )   | 4                | - d-           | 0 8              | d.             | r r        | r * ]              |              | 1 8 8           | . 0 8              | 1          | 0 1                | 11             | p p               | - f   f     | - 1            | 0 1          |                | * *                | T t        |
|                           |                                         | f              |          | l .                                   |          |                |                                              | f<br>Dia | 1                |                |                  |                |            |                    |              |                 | arco               |            |                    |                |                   |             |                |              |                |                    |            |
| Cantachasa                | •): 2 -                                 | 4 \$           | \$       | \$\$.                                 | _        | _              | - 6 -                                        | 11.7     | 3                | ρ.             |                  | ø              | f f        | e > +              | 100          | 122             |                    | 1.2        | + >                |                | p. P              | · • .       | ~ .            | + >          | e > 1          |                    | <i>o i</i> |
| Contrabass                | ¥_4                                     | 12             |          | <i></i>                               | -        |                | 18                                           |          | 14 P             |                | <i></i>          |                |            |                    |              |                 | :0 1               |            | <i>u</i> *         | ۲ŗ             |                   | - 11        |                | <i>u</i> +   | 1 1            | 3 40               | 1          |
|                           |                                         | f              | . s      | A #                                   |          |                |                                              | f        |                  |                |                  |                |            |                    |              | _               |                    |            |                    | *              |                   |             |                |              |                |                    |            |
| Timpani                   | 9 i -                                   | 1              | å        | 1. r                                  | -        |                | - 6 -                                        | ** * )   | lá               | 1. 1           | 18               |                | r r        | ſ X J I            | 1 1          |                 | : 1 8              |            | 1 8                | 113            | lf Tf             | × 1         | ~ X            | J X          | f X I          | 11                 | r i        |
|                           | <u> </u>                                | ><br>mf        |          | . –                                   |          |                |                                              | f        | ÷.               | -              |                  |                |            |                    |              |                 |                    |            |                    | >              |                   | -           |                |              |                |                    | -          |
|                           |                                         | e l            | 1        | _# #                                  |          |                | 10                                           |          |                  |                | ** 1.            | * * +          | 221        | **                 | * * -        | 221             |                    | ** -       | * *                | 2 2 1          |                   |             |                | 2 2 1        | 221.2          |                    | ** -       |
| Drumset                   | H =                                     | 10             | б        | <b>V</b> . 7                          | -        |                | - 15 -                                       | 11 7 2   | 14               | أيُرْمَا       | 22               | <b>, ; ;</b> ] | 12         | - <u></u>          | <u>, ; ;</u> | أيزم            | <u>يَ نِعْمَ</u> ا |            | <u>يَنْ بَعْمَ</u> | 11             | أذزما             | ι, į į      | ÷ ۽ آ          | 11           | - <u>-</u>     | ÷1                 |            |
|                           |                                         | f              |          |                                       |          |                |                                              | f        | 1                | 1.66           | 1.6              | 1.5.6          | 1.5        | 1.6                | ,            | 1.5.6           | 1                  | 1.5        | 1.5.6              | 1,16           | 1.5               | · •         |                | 1.5          | 1.6            |                    | 1.5.5      |
|                           |                                         |                |          |                                       |          |                |                                              |          |                  |                |                  |                |            |                    |              |                 |                    |            |                    |                |                   |             |                |              |                |                    |            |

## Tenor Saxophone

I'm Popeye The Sailor Man (Theme of Popeye 1933)

Composed by Sammy Lerner Transcripted by Bob Hada (Schoolspianist246)

Piano

I'm Popeye The Sailor Man (Theme of Popeye 1933)

## Glockenspiel

I'm Popeye The Sailor Man (Theme of Popeye 1933)

Copyrighted @ 2020 Bob Hada Music Corporation

I'm Popeye The Sailor Man (Theme of Popeye 1933)

Flute 1

I'm Popeye The Sailor Man (Theme of Popeye 1933)

# Bb Trumpet 1

Composed by Sammy Lerner Transcripted by Bob Hada (Schoolspianist246) Moderately Vivace