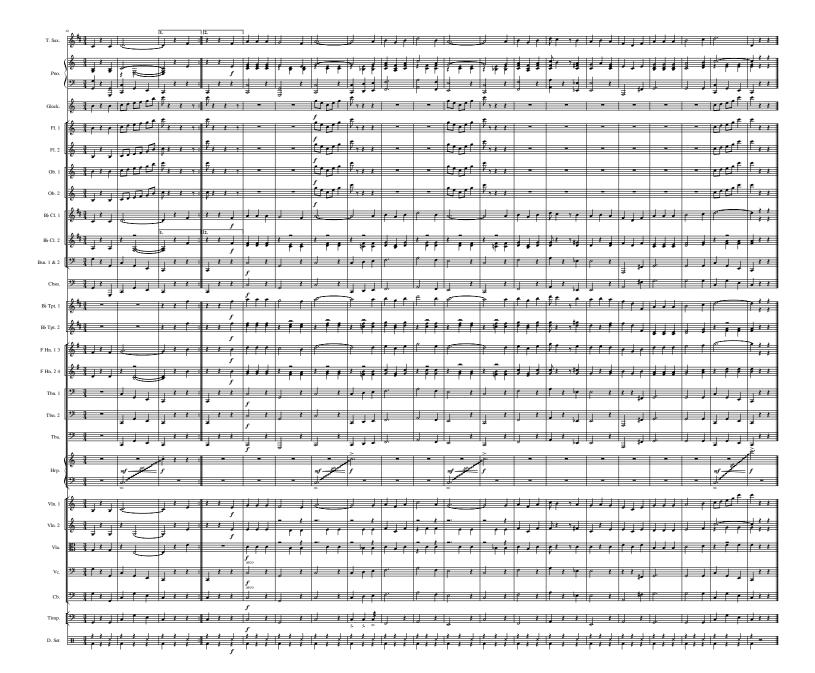

I'm Popeye The Sailor Man (Theme of Popeye 1933)

|                           | Hereically 🚽 = 1                        | 45             |          |                                       |          |                | _                                            | ```      |                  | <i>"</i> """   | γU               | qeg            | 01/        | ,,,                |              |                 | _                  |            | '                  | 0              |                   | Ŭ           |                |              |                | ,                  |            |
|---------------------------|-----------------------------------------|----------------|----------|---------------------------------------|----------|----------------|----------------------------------------------|----------|------------------|----------------|------------------|----------------|------------|--------------------|--------------|-----------------|--------------------|------------|--------------------|----------------|-------------------|-------------|----------------|--------------|----------------|--------------------|------------|
|                           | 2 -                                     | *              |          |                                       |          |                | Flewingly.                                   | - 80     | Mederately       | Dinace         |                  |                |            |                    |              |                 |                    | _          |                    |                |                   |             |                |              |                |                    |            |
| Tenor Saxophone           | 611                                     | 4 -            | -        | -                                     | -        |                | - 18 -                                       | -        | 4 -              |                | - 1              | -              | -          | -                  | -            | <i>**</i> ,     | :                  |            | d:                 | <i>,</i>       | q 4 q   f         | - P -       |                |              | P - P   [      |                    | 100        |
|                           | l.                                      |                |          |                                       |          |                |                                              |          |                  |                |                  |                |            |                    |              | ££              |                    |            |                    |                |                   |             |                |              |                |                    |            |
| (                         | 2 311                                   | 1 <b></b>      |          |                                       | -        |                | - 19 -                                       | 1- 7     | 13               | 11111          |                  |                | 111        | .* .               |              |                 | الملما             |            |                    |                | والمالم           |             |                |              | 4 4 4          | r 🖷                |            |
|                           | ff ff                                   | ****           | 3 32222  | 33                                    |          |                | 0                                            | f f      | 1 10             | <b>1</b> 77    |                  | \$ . \$ \$     | 333        | \$ \$5             | R            | ₹ t mf          | ***                | 2 8 8      | ž <b>= =</b>       | ž 6 <b>6 6</b> | 3 <u>3</u> 3 ×    | FF          | <b>7 5 5</b>   | 1            | 233 3          | 1 12               | 7 3        |
| Piano <                   | , ,,,,,,,,,,,,,,,,,,,,,,,,,,,,,,,,,,,,, |                |          |                                       |          |                |                                              | f        |                  |                |                  | ſ              | 1 1        | 1 1                | 6 I          | 4 <i>i</i> mj   |                    | 61.1       |                    |                |                   |             |                |              |                |                    |            |
| (                         | 9 <u>2</u> -                            | 48             | 2        | 1 9 9 7                               | -        |                | - 8 -                                        | ** 7 2   | 4                |                | a *              | <i>.</i>       | <b>ه</b> ه | <u>ן</u> י         |              | 188             | : a 🗼              | 1          | a 1                |                | 4                 |             | < }            | a 👔          | * X            | <u>}</u>           | ~ <b>}</b> |
|                           |                                         | ÷              | 0        | the second                            |          |                |                                              |          | 7                |                | ŧ                |                | 77         | `₿;                | ≠ ° ≁ .      | 7               | ま                  | ₽<br>:     | J.                 | 374<br>^       | <i>o</i> .        |             | *              | ま            | 0              | b <b>.</b> .       | *          |
| Glockenspiel              | 2 2 -                                   | 4              | -        | -                                     | <b>.</b> | 1.00           | - 6 <b>-</b>                                 | 6        | 13 111           | irrfi          | ""               |                | ***        |                    | 111          | Ē. 1            |                    |            | (mi                | F_ ,           | _                 | - 1         | teet i         | F            | -              | -                  | -          |
| Giocaciopici              | 94                                      | 4 *            |          |                                       | []]d     |                | 18                                           | 1 /1     | 4                | 11 1 1 1       |                  |                |            | F*F I              | <u> </u>     | ,               |                    |            | - 0- 1             |                |                   |             | -0-1           | /            |                |                    |            |
|                           |                                         | ff<br>fr       |          |                                       | f        | 2              | >                                            | f        |                  |                |                  |                |            |                    |              |                 |                    | "          | IF .               |                |                   |             |                |              |                |                    |            |
|                           |                                         | <u>م</u>       | 2        | 2                                     | ŧ        | ##             | <u>&gt;</u>                                  |          |                  |                |                  |                |            |                    |              | #               |                    |            |                    | £              |                   |             |                | #            |                |                    |            |
| Flute 1                   | <u> </u>                                | 1              |          |                                       | f er (f  |                | <u>6</u> -                                   | - 7 P    | 13 F F F         | IFFF           | rrr              | r f f          | f f f      | e k e              | rrf f        | 17=             | -                  | -          | (rrí               | ľ. ,           | -                 | - 1         | 11             | ľ= 7         | -              | -                  | -          |
|                           | J.                                      | ff             |          |                                       | f        | -              | _                                            | f        |                  | 1              |                  |                |            |                    |              |                 | mf                 |            | -                  |                |                   |             |                |              |                |                    |            |
|                           |                                         | -tr            |          |                                       | 5        | -              |                                              | ,        |                  |                |                  |                |            |                    |              |                 | -0                 |            |                    |                |                   |             |                |              |                |                    |            |
|                           | 0 0                                     | <u> </u>       | a        | 2                                     | ŧ        | off i          | 2                                            | - · ·    |                  |                |                  |                |            |                    | et           | ŧ               |                    |            | en el              | 6              |                   |             |                | ŧ            |                |                    |            |
| Flute 2                   | 6 1 -                                   | 4              |          |                                       |          | <u> </u>       | 8 -                                          | 7.0      | 1 f f            | ' ee           | r r              | 2 P P          | r r r      | • * •              |              | 19=             |                    | -          | uрн                | <b>7 -</b> 7   | -                 | -           | 10             | / <b>-</b> 7 | -              | -                  | -          |
|                           | -                                       | ſ              |          |                                       | f        | 2              | >                                            | f        |                  |                |                  |                |            |                    |              |                 |                    |            |                    |                |                   |             |                |              |                |                    |            |
|                           |                                         | trunn          |          | 4.                                    | -        |                |                                              |          |                  |                |                  |                |            |                    |              |                 |                    |            |                    |                |                   |             |                | •            |                |                    |            |
| Oboe 1                    | 63-                                     | 4              | <u>u</u> | <u>u</u>                              | 5000     | of f           | <u>    6                                </u> | > >      | 3                |                | 111              |                |            |                    | ee f         | Ē               |                    | -          | (est               | Þ.,            | -                 | - 1         | est .          | Þ <u> </u>   | -              | -                  | -          |
| 00001                     | 9 4                                     | 4<br>.ff       |          |                                       |          |                | 8                                            | f        | 4                | 1000           |                  |                |            |                    |              |                 | -                  |            | ~ U ·              |                |                   |             | ×u.            |              |                |                    |            |
|                           |                                         | <i>"</i>       |          |                                       | J        | 1              | >                                            | <i>J</i> |                  |                |                  |                |            |                    |              |                 |                    |            |                    |                |                   |             |                |              |                |                    |            |
|                           | 0                                       | 0              | 2        | 2                                     | ŧ.       | aff 3          | <u>-</u>                                     | <u> </u> |                  |                |                  |                |            |                    |              | ŧ               |                    |            |                    | f.             |                   |             |                | £            |                |                    |            |
| Oboe 2                    | 6 1 -                                   | 1              |          |                                       | 1 775    |                | § -                                          | > >      | åf f             | 1 P P          | r e              | 199            | 111        | P * P              |              | 17-             | - 1                | -          | чøП                | ۲ <u>-</u> ,   | -                 | -           | 11             | ۲- ۲         | -              | -                  | -          |
|                           |                                         | ff             |          |                                       | f        |                | >                                            | f        |                  | T              | · • –            |                |            | . –                |              |                 |                    |            | -                  |                |                   | T           | . 1            |              |                |                    |            |
| B <sub>2</sub> Clarinet 1 | 843 -                                   | <del>1</del> 0 |          |                                       | -        |                | - 6 -                                        |          |                  |                | لالالا           |                |            |                    |              |                 |                    |            |                    | 4              |                   |             |                |              |                |                    | 40         |
| by Carmet 1               | 9 4                                     |                |          | 1                                     |          | +              | 8                                            |          | <sup>3</sup> rrr | 100            |                  |                |            | 1,1                | d:           | 19              |                    | ~ -        | *                  | /              | ╟╺┲╔              | -rp         |                | , ,          |                | ir 'r              | -F-F       |
|                           | 0 4                                     | ff             | L        |                                       |          |                |                                              | f        |                  | . I            |                  |                |            |                    |              | mf              |                    |            |                    |                | , , -             |             |                |              |                |                    |            |
| Bb Clarinet 2             | 672                                     | 1 <sub>8</sub> |          |                                       | -        |                | - 8 -                                        | - ***    | 1 3 8 0 0        |                | <mark>چەچ</mark> | <b>.</b>       | 1 J        | 1                  |              | <u>}</u>        |                    |            |                    |                | ، او ر و          | s ê         |                |              | وأورو          | <sup>}</sup> ∦ 7∦g | 1.         |
|                           |                                         | ff             |          | _ س_ ۲                                |          | Γ              |                                              | +•       | 3#2-9            | I <b>₽</b> ₽ T | r f              | • T            | ***        | ≠ <b>†</b> ≠       | , <b>F</b>   | 🗣 🛉 mf          |                    | ≥ff        | * T T]             | ₹¶ <b>* †</b>  | <b>***</b>  *     | r F   7     | * T <b>T</b> ] | ۲ <b>۳۴</b>  | · • • [        | · · · •            |            |
| n                         | <del>12</del> 9                         | 4              | _        |                                       |          |                | 6                                            |          |                  |                |                  |                |            | • • •              |              |                 |                    |            |                    | 1.0            | <i>o</i> : 6      |             |                | + >          | <i>。</i> , (   | 2 40               |            |
| Bassoon 1 & 2             | <u> </u>                                | 48             |          | <b>[</b> 8                            |          |                | 8                                            | ** * )   | 1 75             | ð              | 0 1              | d.             | r r        | r * ]              |              | <b>,</b> ,,     | :01                | J *        | 0 1                | 11             | I I               |             |                | 01           |                | * 1                | r ·        |
|                           |                                         | ſſ             |          |                                       |          |                |                                              | f        |                  |                |                  |                |            |                    |              | -               | mf                 |            |                    |                |                   |             |                |              |                |                    |            |
| Contrabassoon             | 9 i -                                   | 1              |          |                                       | -        |                | - 6 -                                        | * * 7 1  | 34               |                | 1 2              |                | 1 1        | J≯J                | 111          | 122             | : 🎝 🤾              | 1 *        | 1                  | 111            | f' f              | ° f i       | ~ X            | J 👔          | r i            | 2 be               | e 1        |
|                           |                                         | •              |          |                                       |          |                |                                              | f        | -                | ·              | J.               |                | 7          |                    |              | 4               | mf                 | -          |                    |                | .,                |             |                |              |                |                    |            |
|                           | 2 20                                    | ff             | 1550     |                                       |          |                | - 10                                         |          | 19 -             |                | _                |                |            |                    |              |                 | . řee              | ° •        | e.                 | r r            | f e f f           | 2 4 1       | ¢.             | r +          | fef f          | f f                | fff        |
| By Trumpet 1              | 9*4 * J                                 |                |          | P d. 7                                |          |                | 8 -                                          |          | 4 -              |                | -                | _              | _          | _                  | _            | * * +           | ****               |            | -                  |                |                   |             |                |              |                |                    |            |
|                           |                                         | Ħ              |          |                                       |          |                |                                              |          |                  |                |                  |                |            |                    |              | mf              |                    | -          |                    | -              |                   |             |                | -            |                |                    |            |
| Bb Trumpet 2              | 2 1 2 1                                 | 1 it           | J. Sand  |                                       | -        |                | - 6 -                                        | -        | 3 -              |                | -                | -              | -          | -                  | -            | 221             | : * * *            | 268        |                    | ⋧₩₽₽           | FsF ;             | 76          |                | 2 <b>-</b>   | F s F          | 1 - F              | ***        |
|                           |                                         |                |          | <b>•</b> •                            |          |                |                                              |          | 1                |                |                  |                |            |                    |              | mf              |                    |            |                    |                |                   |             |                |              |                |                    |            |
| F Horn 1 & 3              | 2 = 2 10                                |                | e er et  | 80.                                   | _        | _              | - 6 -                                        |          | 3 000            | -              | ***              | 1 1            |            |                    |              | 180             |                    |            | p.                 | e e            | 1000              | 2           | <i>p</i> .     | e e          | 1.11           |                    |            |
| F Horn 1 & 3              | 9 4 H                                   | · · · · ·      | HUDY     | Y                                     |          |                | 8                                            | - / P    | 4                | PT             | HII              |                | rrr        |                    | ď            | 7 * •           |                    | T T        |                    |                | IFIP              |             |                |              | щr             |                    |            |
|                           | 0.8                                     | ſſ             |          |                                       |          |                |                                              | f        |                  |                |                  |                |            |                    |              | , <sup>mf</sup> |                    | _ >        |                    | _ >            |                   | 3           |                | _ >          |                | к I                |            |
| F Horn 2 & 4              | 6 11                                    | 1 555, 15      | 3 33333  | 58.7                                  | -        |                | - 6 -                                        | 755      | 3#00             |                | 200              |                | 2.5        | , de 1             |              | ,<br>A          |                    | , sis      | . 5 5              | , FF           | 3,3,              | , 6 F       | \$ \$          |              | 3,33           | <u>}</u> ≵ ∻‡g     |            |
|                           | •                                       | ff.            |          |                                       |          |                |                                              | f        | 1 ' '            | 18             | ' '              | 7'             |            | -                  | * #~~~       | ₽<br>↓mf        |                    | ¥          | \$ I I             | ¢11            | - *               |             | * 1 1          | <b>2</b> 1 1 | -              |                    |            |
| Trombone 1                | <del>n:2 -</del>                        | 4              |          | <u></u>                               | _        |                | - 6 -                                        | -        | 3 -              | + - +          | -                | _              | -          | -                  | -            | -               |                    |            | 1 >                | 1.00           | p' f              | · • •       | <i>~ `</i>     | 1 >          | e > 1          | > be               | 0 1        |
| Trombolic 1               | <u>~ 4</u>                              | 4 4            | <u>я</u> | 9                                     |          |                | -8                                           |          | 4                |                | -                |                |            |                    |              |                 |                    | <u>ل</u>   | <u> </u>           | • [ ]          | ·                 | - 1 11      | <u> </u>       | <i>.</i>     | 1 1            | - H                | <u> </u>   |
|                           | ~ ~                                     | ff             |          |                                       |          |                |                                              |          |                  |                |                  |                |            |                    |              |                 | mf                 |            |                    |                |                   |             |                |              |                |                    |            |
| Trombone 2                | 7 ž -                                   | 4              | 0        | 1. 7                                  | -        |                | - 8 -                                        | -        | 4 -              |                | -                | -              | -          | -                  | -            | -               | : *                | 1          | 1 8                | ļļļ            |                   |             | 1 *            | 1            | 1 8 .          |                    |            |
|                           |                                         | Ħ              |          | <b></b>                               |          |                |                                              |          |                  |                |                  |                |            |                    |              |                 |                    | :          | 7                  | 77-            | -                 |             | ~              | 7            | -              | -                  | <b>~</b>   |
| Tuba                      | <del>): 2</del> -                       | 4              |          |                                       | -        |                | - g -                                        |          | 3 -              | +-+            | -                | -              | -          | -                  | -            | -               | . , ,              |            |                    |                |                   |             |                |              |                |                    | 1 2        |
| • und                     | - 4                                     | *<br>•         | 更        | , , , , , , , , , , , , , , , , , , , |          |                | 18                                           |          | 14               |                |                  |                |            |                    |              |                 | Ч÷                 |            |                    | 111            | ц. Ia             | - <b>ال</b> | 4              | *            | J * 14         |                    |            |
|                           | 0                                       | f              |          |                                       |          |                | 10                                           |          | 19               |                |                  |                |            |                    |              |                 | mf                 | <i>o</i> ' |                    |                |                   |             |                |              |                |                    |            |
| (                         | 61                                      | 4 -            | -        | -                                     | -        |                | - 8 -                                        | -        | 4 -              |                | -                | -              | -          |                    | - /          | <u>***</u>      | •                  | -          |                    | ***            | -                 | -           | - /            | * * *        | -              | -                  | -          |
| Harp <                    | č                                       |                |          |                                       |          |                |                                              |          |                  |                |                  |                |            |                    | mf –∰        | f               |                    |            | mf ≝=              | f              |                   |             | mf 🚝           | f            |                |                    |            |
|                           | 9:2 -                                   | 4 =            | -        | -                                     | -        |                | - 6 -                                        | -        | 3 -              |                | -                | -              | -          | -                  | J.           | -               |                    | -          | J.                 | -              | -                 | -           | <u>,</u> r ⊨   | -            | -              | -                  | -          |
|                           | <u> </u>                                | 4              |          |                                       |          |                | 10                                           |          |                  |                |                  |                |            |                    |              |                 |                    |            | >                  |                |                   |             | -              |              |                |                    |            |
|                           | r 0 - 0                                 |                | Dec.     |                                       | Frett    | tf             | 2                                            |          | 19               |                |                  |                |            |                    |              |                 |                    |            |                    |                |                   | 1 10        |                |              |                |                    |            |
| Violin 1                  | <u> </u>                                | 13             | 5        | 5,5 7                                 |          | U              | ŝf f                                         |          | 4                |                |                  |                |            | ĽĿ.                |              |                 | :                  |            | ď.                 | له لو          | 1.1               |             | \$             | •            |                | 5 F 7 d            |            |
|                           | Å                                       | f              |          | K.                                    |          | 2              | > mp                                         | mf —f    |                  |                |                  | -              |            |                    | -            | *               | mf                 |            |                    |                |                   |             | ^              | ¢            |                |                    |            |
| Violin 2                  | 2 3 -                                   |                |          |                                       | 110      | P              | > [8], j.                                    | 111      | 3                |                | ألمامه           | 1 1 1          | 12 1       | , <b>≵</b> , `     |              | <b>-</b> 1      | 8111               | -          | -                  | -              |                   | -           | -              | -            |                | NA 74              | J' J       |
|                           | ð 1                                     |                |          | - "                                   | · ++ **  | ••• - <u>-</u> | - mp                                         | mf - f   | 1 *****          | <b> ₽</b> ₽    | •••              | ╞╺┙┙           | • •        | <b>ן ו</b> ו       |              | 4 1             | <b>355</b><br>mf   | 255        | * 🕈 🖡              | 2 1            | 333 3             |             | ≿ ₱ ₱Т         | 2 15 5       | 5 <b>1</b> 5 3 | 2 * <b>2</b>       | - =        |
|                           | e) • -                                  | 4              |          |                                       |          |                |                                              | my - f   | 3 -              |                | -                | -              |            |                    |              | -               |                    |            |                    |                |                   |             |                |              |                |                    | _          |
| Viola                     | <b>B</b> 4 -                            | 41             | 3        | <b>,</b>                              | -        |                | • <u>8</u> r#r                               | I P      | å f f            | 100            | r r              | p.             | 100        | ا م <sub>#</sub> * |              | <b>J</b> - T    | " P P P            | 200        | 5 P P              | * 40 0         | <b>  * *   </b> * | 4 P P       | ▝▝▝            |              | P 5 P          | ;                  |            |
|                           |                                         | f              |          |                                       |          |                | mp                                           | mf - f   |                  | 111            | .                | ·              |            |                    |              |                 | arco               |            |                    |                |                   |             |                |              | ' '            |                    |            |
|                           | <del>)</del> ; 2 -                      | 4 5            |          | 1.                                    |          | ┝╼┼            | - 6 -                                        |          |                  | +              | <b> </b>         |                |            | • • •              | 100          |                 |                    |            | $\rightarrow$      | 1.0            | p fr              |             |                | + , -        | ~ , I+         |                    | ~ ~        |
| Violoncello               | ~ 1 -                                   | 4              | é        | ن الحرقوا                             |          | F              | 8 -                                          | ** * )   | 4                | - d-           | 0 8              | d.             | r r        | r * ]              |              | 1 8 8           | . 0 8              | 1          | 0 1                | 11             | p p               | - f   f     | - 1            | 0 1          |                | * *                | T t        |
|                           |                                         | f              |          | l .                                   |          |                |                                              | f<br>Dia | 1                |                |                  |                |            |                    |              |                 | arco               |            |                    |                |                   |             |                |              |                |                    |            |
| Cantachasa                | •): 2 -                                 | 4 \$           | \$       | \$\$.                                 | _        | _              | - 6 -                                        | 11.7     | 3                | ρ.             |                  | ø              | f f        | e > +              | 100          | 122             |                    | 1.2        | + >                |                | p. P              | · • .       | ~ .            | + >          | e > 1          |                    | <i>o i</i> |
| Contrabass                | ¥_4                                     | 12             |          | <i></i>                               | -        |                | 18                                           |          | 14 P             |                | <i></i>          |                |            |                    |              |                 | :0 1               |            | <i>u</i> *         | ۲ŗ             |                   | - 11        |                | <i>u</i> +   | 1 1            | 3 40               | 1          |
|                           |                                         | f              | . s      | A #                                   |          |                |                                              | f        |                  |                |                  |                |            |                    |              | _               |                    |            |                    | *              |                   |             |                |              |                |                    |            |
| Timpani                   | 9 i -                                   | 1              | å        | 1. r                                  | -        |                | - 6 -                                        | ** * )   | lá               | 1. 1           | 18               |                | r r        | ſ X J I            | 1 1          |                 | : 1 8              |            | 1 8                | 113            | lf Tf             | × 1         | ~ X            | J X          | f X I          | 11                 | r i        |
|                           | <u> </u>                                | ><br>mf        |          | . –                                   |          |                |                                              | f        | ÷.               | -              |                  |                |            |                    |              |                 |                    |            |                    | >              |                   | -           |                |              |                |                    | -          |
|                           |                                         | e l            | 1        | _# #                                  |          |                | 10                                           |          |                  |                | ** 1.            | * * +          | 221        | **                 | * * -        | 221             |                    | ** -       | * *                | 2 2 1          |                   |             |                | 2 2 1        | 221.2          |                    | ** -       |
| Drumset                   | H =                                     | 10             | б        | <b>V</b> . 7                          | -        |                | - 15 -                                       | 11 7 2   | 14               | أيُرْمَا       | 22               | <b>, ; ;</b> ] | 12         | - <u></u>          | <u>, ; ;</u> | أيزم            | <u>يَ نِعْمَ</u> ا |            | <u>يَنْ بَعْمَ</u> | 11             | أذزما             | ι, į į      | ÷ ۽ آ          | 11           | - <u>-</u>     | ÷1                 |            |
|                           |                                         | f              |          |                                       |          |                |                                              | f        | 1                | 1.66           | 1.6              | 1.5.6          | 1.5        | 1.6                | ,            | 1.5.6           | 1                  | 1.5        | 1.5.6              | 1,16           | 1.5               | · •         |                | 1.5          | 1.6            |                    | 1.5.5      |
|                           |                                         |                |          |                                       |          |                |                                              |          |                  |                |                  |                |            |                    |              |                 |                    |            |                    |                |                   |             |                |              |                |                    |            |

| 2 <b>9 5</b> 1 1 1 1                            |                             | <u></u>                                        |                        |                                               | <u> </u>                                  |                                               | 9                                                                      |                                                                                 |                                                |                                                             |                                                   |
|-------------------------------------------------|-----------------------------|------------------------------------------------|------------------------|-----------------------------------------------|-------------------------------------------|-----------------------------------------------|------------------------------------------------------------------------|---------------------------------------------------------------------------------|------------------------------------------------|-------------------------------------------------------------|---------------------------------------------------|
|                                                 |                             |                                                |                        |                                               |                                           |                                               | _ الْمُرْ الْمُومَةُ                                                   |                                                                                 |                                                | ┛╠ <sup>╔</sup> ╴┠╕╶┛┢┍┍╿┧<br>╷╷╷╴╷╷╴╷╷╷╷╷                  |                                                   |
| 。} <mark>۞╶┘」」]∮</mark> ╡                       | F7 2 F F F                  | * <b>3</b>                                     | *** ***                | <b>5 5 7 5 5 7</b>                            | <b>₽₽ ₽</b> ₽ ₽ ₽ ₽ ₽ ₽ ₽ ₽ ₽ ₽ ₽ ₽ ₽ ₽ ₽ | 252 <u>5</u> 55                               | * <b>5</b> 5 5 5 7 7 7 7                                               | <u>≯</u>                                                                        | <sup>3</sup> * <u>5</u> 5 5 5 5 5 5 5          | \$ <b>₹</b> ₽₽ ₹₽₩ <u>₽</u> ₽₽₽                             | * *** <u>*</u> ** ***                             |
|                                                 |                             | <u>, , , , , , , , , , , , , , , , , , , </u>  |                        |                                               | <u>₽₽₽₽</u>                               | <u> }</u> *  <b>]</b>                         |                                                                        | <u>+**</u>                                                                      |                                                |                                                             |                                                   |
|                                                 | - 1000 k                    |                                                | <u> </u>               |                                               |                                           |                                               | لتا کام ام ام ام آم آم ا<br>م                                          |                                                                                 | <b>│</b>                                       |                                                             |                                                   |
|                                                 |                             |                                                |                        | p*p <sup>[:</sup>                             |                                           |                                               |                                                                        |                                                                                 |                                                |                                                             |                                                   |
|                                                 |                             |                                                |                        | j, e                                          | ╘┙┙┙┙┙                                    | , <sup>,</sup> , , , , ,                      | فكرتدوغ مدمدة                                                          |                                                                                 |                                                | ,,,,,,,,,,,,,,,,,,,,,,,,,,,,,,,,,,,,,,,                     | , , , , , , , , , , , , , , , , , , ,             |
| <del>6</del>                                    | - 000 Fr                    | <b>,1 111 11</b>                               | ***                    | pt p f                                        |                                           | 111 111                                       |                                                                        |                                                                                 | 121 121 1 P P P                                |                                                             | •• ••• •••                                        |
| <del>&amp;</del>                                | - 666 \$                    | ·/////////////                                 | <u>,</u>               | <b>1</b>                                      | ╘┙┙┙┙┙                                    |                                               | <del>تردر رز رزره</del>                                                | <del>p: ,            </del>                                                     | *****                                          |                                                             | , , , , , , , , , , , , , , , , , , ,             |
|                                                 | ال ال                       | مەلەر ۱۹۹۹ م                                   |                        | j i te                                        |                                           | ,,,,                                          | _ الا المامة                                                           |                                                                                 |                                                | - ** + + + + + + + + + + + + + + + + + +                    |                                                   |
|                                                 | ╴╶╴<br>╄┯┊╤╤╒╵              | ⋧<br>⋧<br>⋧<br>⋧<br>⋧<br>⋧<br>⋧<br>⋧<br>⋧<br>⋧ |                        | <u>}</u>                                      | ╴<br>╤┦ <sup>╞╺┍</sup> ╞╪                 |                                               |                                                                        | <u>}-</u>                                                                       |                                                | - *** \$ \$ \$ \$ \$                                        | ·↓<br>₽ ₽₽₽ <u>↓</u> ↓↓ ₽↓₽                       |
|                                                 |                             | **                                             |                        |                                               |                                           |                                               |                                                                        | ₽<br>₽<br>₽<br>₽<br>₽<br>₽<br>₽<br>₽<br>₽<br>₽                                  | <u> - 1 - 1 - 1 - 1 - 1 - 1 - 1 - 1 - 1 - </u> |                                                             |                                                   |
| ᠉᠍ᢪ᠋                                            |                             | **                                             |                        | p                                             | ,<br>                                     | J 2 -                                         |                                                                        | 1 2 2 1 7 2 2 P 2 4                                                             | P* 1 1 1 1 1 1 1 1 1 1 1 1 1 1 1 1 1 1 1       |                                                             |                                                   |
| <u> <u></u> </u>                                |                             |                                                |                        | mf                                            |                                           |                                               | <u></u>                                                                | <u>, , , , , , , , , , , , , , , , , , , </u>                                   | terrer fre re                                  |                                                             |                                                   |
| & + + + + + + + + + + + + + + + + + + +         |                             |                                                |                        |                                               |                                           |                                               | <u></u>                                                                | ****                                                                            | Fra 575 Fas 4#                                 | <b>;</b> ,                                                  |                                                   |
|                                                 |                             | * • • • • •                                    | ***                    | 3.000                                         |                                           | م لم له ۲۰۱۹                                  |                                                                        |                                                                                 | 1 × + × + + + + + + + + + + + + + + + +        |                                                             | .,                                                |
|                                                 |                             | , , , , , , , , , , , , , , , , , , , ,        |                        | <u> }                                    </u> |                                           | المولي المولي                                 |                                                                        | - <u>;</u><br>; <sup>;</sup>   <del>,</del> , , , , , , , , , , , , , , , , , , | F* = = = = = = = = = =                         | <u></u>                                                     | و و د در از در                                    |
|                                                 | ╄┩┊╒╒╺┝╵<br>┙┙┊┍╹           | * ' ' FF<br><u>* *</u>                         |                        |                                               | F' ' ' FF<br>                             | · · · ·                                       | °₽┙≉┙╴┙<br>┇╶╴╶╴╶╴                                                     | ≵ <sup>¶</sup>                                                                  |                                                |                                                             | · · · · ·                                         |
|                                                 |                             | <u>;;</u>                                      |                        |                                               |                                           |                                               | <u></u>                                                                |                                                                                 |                                                |                                                             |                                                   |
|                                                 |                             | **                                             |                        |                                               |                                           |                                               | <u>}</u>                                                               |                                                                                 |                                                |                                                             |                                                   |
|                                                 | ┙ <sub>┛┙</sub> ┙<br>╸╸╴╴┍╸ | <u>} } -   -  </u>                             |                        |                                               | -    <sup>2</sup> } }   -                 |                                               | *<br>*                                                                 |                                                                                 |                                                |                                                             |                                                   |
| 9                                               | mf 🕊 f                      |                                                |                        | т<br>                                         | s# s                                      |                                               | *                                                                      | nf 📕 f                                                                          |                                                |                                                             |                                                   |
|                                                 | >                           | <u>,           ,     </u>                      |                        |                                               |                                           |                                               | 4     .<br>3                                                           |                                                                                 |                                                |                                                             |                                                   |
|                                                 |                             | · · · · · · · ·                                |                        |                                               |                                           |                                               |                                                                        |                                                                                 |                                                |                                                             |                                                   |
|                                                 |                             |                                                |                        | <b>₽</b> ₽₽₽₽₽₽₽₽₽₽₽₽₽₽₽₽₽₽₽₽₽₽₽₽₽₽₽₽₽₽₽₽₽₽₽  | ff FF                                     |                                               | <sup>▲</sup> ↓ ↓ ↓ <del>·</del> <del>·</del> <del>·</del> <del>·</del> | ╞ <del>┍</del> ┍┛┙┙╜<br>┍                                                       | *                                              | ┙ <sup>┍</sup> ┍┍ <sup>┍</sup> ┍ <sub>╪┍</sub> ╺╺┙<br>╷、╸、╸ | <del>, , , , , , , , , , , , , , , , , , , </del> |
|                                                 | • • • • • • •               | pizz.                                          | PPP.                   |                                               | pf f f pf                                 | PPP.                                          |                                                                        |                                                                                 |                                                |                                                             |                                                   |
| <u>?: , , , , , , , , , , , , , , , , , , ,</u> |                             | pizz.                                          |                        | ſ¥J J ≯ ſ                                     | · · · ·                                   | J ? , , , ,                                   |                                                                        |                                                                                 |                                                | Pizz.                                                       |                                                   |
|                                                 |                             | ⋧⋧ <u>∣⋷</u> ⋧∣ <mark></mark> 」                |                        |                                               | ·∢ ° ≹ ↓,                                 | 0800                                          |                                                                        | 1 2 2 2 1 7 2 2 P                                                               | P *                                            | ┍╵┍╴┊╷┍┊╷╿                                                  | م <sub>ا</sub> لمهل <i>ف</i> الم                  |
|                                                 | ┙┙                          | ** ]* ]*                                       |                        |                                               | <mark>  ≯   ≯</mark>   ≯                  | <b>  }                                   </b> | <u>≩</u> r r J≵J J → ₹                                                 | <u>                                      </u>                                   | PRJ # 2   J 2   J                              | ╳╎ <mark>┙╺╎</mark> ┝╱╺╢ <sub>┛</sub> ╺╎╿                   | *   *   *   *   *                                 |
|                                                 | ╡┧┇╡┙<br>╡┪╴╡╴╡╺╡           | ┇┙┇┇┙┇<br>┇┊┇┍┇┇╵┇┇                            | <u>471 477 477 477</u> |                                               | *   * *   * *  <br>* *   * *   * *        |                                               | <u>**   **   * *  </u><br>* * 9   ** 9   * * 9                         |                                                                                 |                                                | ╡┇╪╪┥╞╪╪┑╞╪┽┥╪                                              | ┆┊┍┆┊┍┆┊<br>┆┊┍┆┊┍┆┊                              |