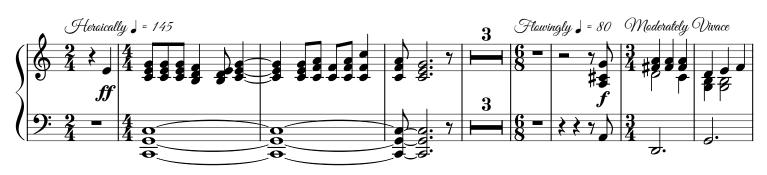

I'm Popeye The Sailor Man (Theme of Popeye 1933)

|                           | Hereically 🚽 = 1                        | 45             |          |                                       |          |                | _                                            | ```      |                  | <i>"</i> """   | γU               | qeg            | 01/        | ,,,                |              |                 | _                  |            | '                  | 0              |                   | Ŭ           |                |              |                | ,                  |            |
|---------------------------|-----------------------------------------|----------------|----------|---------------------------------------|----------|----------------|----------------------------------------------|----------|------------------|----------------|------------------|----------------|------------|--------------------|--------------|-----------------|--------------------|------------|--------------------|----------------|-------------------|-------------|----------------|--------------|----------------|--------------------|------------|
|                           | 2 -                                     | *              |          |                                       |          |                | Flewingly.                                   | - 80     | Mederately       | Dinace         |                  |                |            |                    |              |                 |                    | _          |                    |                |                   |             |                |              |                |                    |            |
| Tenor Saxophone           | 611                                     | 4 -            | -        | -                                     | -        |                | - 18 -                                       | -        | 4 -              |                | - 1              | -              | -          | -                  | -            | <i>**</i> ,     | :                  |            | d:                 | <i>,</i>       | q 4 q   f         | - P -       |                |              | P - P   [      |                    | 100        |
|                           | l.                                      |                |          |                                       |          |                |                                              |          |                  |                |                  |                |            |                    |              | ££              |                    |            |                    |                |                   |             |                |              |                |                    |            |
| (                         | 2 311                                   | 1 <b></b>      |          |                                       | -        |                | - 19 -                                       | 1- 7     | 13               | 11111          |                  |                | 111        | .* .               |              |                 | الملما             |            |                    |                | والمالم           |             |                |              | 4 4 4          | r 🖷                |            |
|                           | ff ff                                   | ****           | 3 32222  | 33                                    |          |                | 0                                            | f f      | 1 10             | <b>1</b> 77    |                  | \$ . \$ \$     | 333        | \$ \$5             | R            | ₹ t mf          | ***                | 2 8 8      | ž <b>= =</b>       | ž 6 <b>6 6</b> | 3 <u>3</u> 3 ×    | FF          | <b>7 5 5</b>   | 1            | 233 3          | 1 12               | 7 3        |
| Piano <                   | , ,,,,,,,,,,,,,,,,,,,,,,,,,,,,,,,,,,,,, |                |          |                                       |          |                |                                              | f        |                  |                |                  | ſ              | 1 1        | 1 1                | 6 I          | 4 <i>i</i> mj   |                    | 61.1       |                    |                |                   |             |                |              |                |                    |            |
| (                         | 9 <u>2</u> -                            | 48             | 2        | 1 9 9 7                               | -        |                | - 8 -                                        | ** 7 2   | 4                |                | a *              | <i>.</i>       | <b>ه</b> ه | <u>ן</u> י         |              | 188             | : a 🗼              | 1          | a 1                |                | 4                 |             | < }            | a 👔          | * X            | <u>}</u>           | ~ <b>}</b> |
|                           |                                         | ÷              | 0        | the second                            |          |                |                                              |          | 7                |                | ŧ                |                | 77         | `₿;                | ≠ ° ≁ .      | 7               | ま                  | ₽<br>:     | J.                 | 374<br>^       | <i>o</i> .        |             | *              | ま            | 0              | b <b>.</b> .       | *          |
| Glockenspiel              | 2 2 -                                   | 4              | -        | -                                     | <b>.</b> | 1.00           | - 6 <b>-</b>                                 | 6        | 13 111           | irrfi          | ""               |                | ***        |                    | 111          | Ē. 1            |                    |            | (mi                | F_ ,           | _                 | - 1         | teet i         | F            | -              | -                  | -          |
| Giocaciopici              | 94                                      | 4 *            |          |                                       | []]d     |                | 18                                           | 1 /1     | 4                | 11 1 1 1       |                  |                |            | F*F I              | <u> </u>     | ,               |                    |            | - 0- 1             |                |                   |             | -0-1           | /            |                |                    |            |
|                           |                                         | ff<br>fr       |          |                                       | f        | 2              | >                                            | f        |                  |                |                  |                |            |                    |              |                 |                    | "          | IF .               |                |                   |             |                |              |                |                    |            |
|                           |                                         | <u>م</u>       | 2        | 2                                     | ŧ        | ##             | <u>&gt;</u>                                  |          |                  |                |                  |                |            |                    |              | #               |                    |            |                    | £              |                   |             |                | #            |                |                    |            |
| Flute 1                   | <u> </u>                                | 1              |          |                                       | f er (f  |                | <u>6</u> -                                   | - 7 P    | 13 F F F         | IFFF           | rrr              | r f f          | f f f      | e k e              | rrf f        | 17=             | -                  | -          | (rrí               | ľ. ,           | -                 | - 1         | 11             | ľ= 7         | -              | -                  | -          |
|                           | J.                                      | ff             |          |                                       | f        | -              | _                                            | f        |                  | 1              |                  |                |            |                    |              |                 | mf                 |            | -                  |                |                   |             |                |              |                |                    |            |
|                           |                                         | -tr            |          |                                       | 5        | -              |                                              | ,        |                  |                |                  |                |            |                    |              |                 | -0                 |            |                    |                |                   |             |                |              |                |                    |            |
|                           | 0 0                                     | <u> </u>       | a        | 2                                     | ŧ        | off i          | 2                                            | - · ·    |                  |                |                  |                |            |                    | et           | ŧ               |                    |            | en el              | 6              |                   |             |                | ŧ            |                |                    |            |
| Flute 2                   | 6 1 -                                   | 4              |          |                                       |          | <u> </u>       | 8 -                                          | 7.0      | 1 f f            | ' ee           | r r              | 2 P P          | r r r      | • * •              |              | 19=             |                    | -          | uрн                | <b>7 -</b> 7   | -                 | -           | 10             | / <b>-</b> 7 | -              | -                  | -          |
|                           | -                                       | ſ              |          |                                       | f        | 2              | >                                            | f        |                  |                |                  |                |            |                    |              |                 |                    |            |                    |                |                   |             |                |              |                |                    |            |
|                           |                                         | trunn          |          | 4.                                    | -        |                |                                              |          |                  |                |                  |                |            |                    |              |                 |                    |            |                    |                |                   |             |                | •            |                |                    |            |
| Oboe 1                    | 63-                                     | 4              | <u>u</u> | <u>u</u>                              | 5000     | of f           | <u>    6                                </u> | > >      | 3                |                | 111              |                |            |                    | ee f         | Ē               |                    | -          | (est               | Þ.,            | -                 | - 1         | est .          | Þ <u> </u>   | -              | -                  | -          |
| 00001                     | 9 4                                     | 4<br>.ff       |          |                                       |          |                | 8                                            | f        | 4                | 1000           |                  |                |            |                    |              |                 | -                  |            | ~ U ·              |                |                   |             | ×u.            |              |                |                    |            |
|                           |                                         | <i>"</i>       |          |                                       | J        | 1              | >                                            | <i>J</i> |                  |                |                  |                |            |                    |              |                 |                    |            |                    |                |                   |             |                |              |                |                    |            |
|                           | 0                                       | 0              | 2        | 2                                     | ŧ.       | aff 3          | <u>-</u>                                     | <u> </u> |                  |                |                  |                |            |                    |              | ŧ               |                    |            |                    | f.             |                   |             |                | £            |                |                    |            |
| Oboe 2                    | 6 1 -                                   | 1              |          |                                       | 1 775    |                | § -                                          | > >      | åf f             | 1 P P          | r e              | 199            | 111        | P * P              |              | 17-             | - 1                | -          | чøП                | ۲ <u>-</u> ,   | -                 | -           | 11             | ۲- ۲         | -              | -                  | -          |
|                           |                                         | ff             |          |                                       | f        |                | >                                            | f        |                  | T              | · • –            |                |            | . –                |              |                 |                    |            | -                  |                |                   | T           | . 1            |              |                |                    |            |
| B <sub>2</sub> Clarinet 1 | 843 -                                   | <del>1</del> 0 |          |                                       | -        |                | - 6 -                                        |          |                  |                | لالالا           |                |            |                    |              |                 |                    |            |                    | 4              |                   |             |                |              |                |                    | 40         |
| by Carmet 1               | 9 4                                     |                |          | 1                                     |          | +              | 8                                            |          | <sup>3</sup> rrr | 100            |                  |                |            | 1,1                | d:           | 19              |                    | ~ -        | *                  | /              | ╟╺┲╔              | -rp         |                | , ,          |                | ir 'r              | -F-F       |
|                           | 0 4                                     | ff             | L        |                                       |          |                |                                              | f        |                  | . I            |                  |                |            |                    |              | mf              |                    |            |                    |                | , , -             |             |                |              |                |                    |            |
| Bb Clarinet 2             | 672                                     | 1 <sub>8</sub> |          |                                       | -        |                | - 8 -                                        | - ***    | 1 3 8 0 0        |                | <mark>چەچ</mark> | <b>.</b>       | 1 J        | 1                  |              | <u>}</u>        |                    |            |                    |                | ، او ر و          | s ê         |                |              | وأورو          | <sup>}</sup> ∦ 7∦g | 1.         |
|                           |                                         | ff             |          | _ س_ ۲                                |          | Γ              |                                              | +•       | 3#2-9            | I <b>₽</b> ₽ T | r f              | • T            | ***        | ≠ <b>†</b> ≠       | , <b>F</b>   | 🗣 🛉 mf          |                    | ≥ff        | * T T]             | ₹¶ <b>* †</b>  | <b>***</b>  *     | r F   7     | * T <b>T</b> ] | ۲ <b>۳۴</b>  | · • • [        | · · · •            |            |
| n                         | <del>12</del> 9                         | 4              | _        |                                       |          |                | 6                                            |          |                  |                |                  |                |            | • • •              |              |                 |                    |            |                    | 1.0            | <i>o</i> : 6      |             |                | + >          | <i>。</i> , (   | 2 40               |            |
| Bassoon 1 & 2             | <u> </u>                                | 48             |          | <b>[</b> 8                            |          |                | 8                                            | ** * )   | 1 75             | ð              | 0 1              | d.             | r r        | r * ]              |              | <b>,</b> ,,     | :01                | J *        | 0 1                | 11             | I I               |             |                | 01           |                | * 1                | r ·        |
|                           |                                         | ſſ             |          |                                       |          |                |                                              | f        |                  |                |                  |                |            |                    |              | -               | mf                 |            |                    |                |                   |             |                |              |                |                    |            |
| Contrabassoon             | 9 i -                                   | 1              |          |                                       | -        |                | - 6 -                                        | * * 7 1  | 34               |                | 1 2              |                | 1 1        | J≯J                | 111          | 122             | : 🎝 🤾              | 1 *        | 1                  | 111            | f' f              | ° f i       | ~ X            | J 👔          | r i            | 2 be               | e 1        |
|                           |                                         | •              |          |                                       |          |                |                                              | f        | -                | ·              | J.               |                | 7          |                    |              | 4               | mf                 | -          |                    |                | .,                |             |                |              |                |                    |            |
|                           | 2 20                                    | ff             | 1550     |                                       |          |                | - 10                                         |          | 19 -             |                | _                |                |            |                    |              |                 | . řee              | ° •        | e.                 | r r            | f e f f           | 2 4 1       | ¢.             | r +          | fef f          | f f                | fff        |
| By Trumpet 1              | 9*4 * J                                 |                |          | P d. 7                                |          |                | 8 -                                          |          | 4 -              |                | -                | _              | _          | _                  | _            | * * +           | ****               |            | -                  |                |                   |             |                |              |                |                    |            |
|                           |                                         | Ħ              |          |                                       |          |                |                                              |          |                  |                |                  |                |            |                    |              | mf              |                    | -          |                    | -              |                   |             |                | -            |                |                    |            |
| Bb Trumpet 2              | 2 1 2 1                                 | 1 it           | J. Sand  |                                       | -        |                | - 6 -                                        | -        | 3 -              |                | -                | -              | -          | -                  | -            | 221             | : * * *            | 268        |                    | ⋧₩₽₽           | FsF ;             | 76          |                | 2 <b>-</b>   | F s F          | 1 - F              | ***        |
|                           |                                         |                |          | <b>•</b> •                            |          |                |                                              |          | 1                |                |                  |                |            |                    |              | mf              |                    |            |                    |                |                   |             |                |              |                |                    |            |
| F Horn 1 & 3              | 2 = 2 10                                |                | e er et  | 80.                                   | _        | _              | - 6 -                                        |          | 3 000            | -              | ***              | 1 1            |            |                    |              | 180             |                    |            | p.                 | e e            | 1000              | 2           | <i>p</i> .     | e e          | 1.11           |                    |            |
| F Horn 1 & 3              | 9 4 H                                   | · · · · ·      | HUDY     | Y                                     |          |                | 8                                            | - / P    | 4                | PT             | HII              |                | rrr        |                    | ď            | 7 * •           |                    | T T        |                    |                | IFIP              |             |                |              | щr             |                    |            |
|                           | 0.8                                     | ſſ             |          |                                       |          |                |                                              | f        |                  |                |                  |                |            |                    |              | , <sup>mf</sup> |                    | _ >        |                    | _ >            |                   | 3           |                | _ >          |                | к I                |            |
| F Horn 2 & 4              | 6 11                                    | 1 555, 15      | 3 33333  | 58.7                                  | -        |                | - 6 -                                        | 755      | 3#00             |                | 200              |                | 2.5        | , de 1             |              | ,<br>A          |                    | , sis      | . 5 5              | , FF           | 3,3,              | , 6 F       | \$ \$          |              | 3,33           | <u>}</u> ≵ ∻‡g     |            |
|                           | •                                       | ff.            |          |                                       |          |                |                                              | f        | 1 ' '            | 18             | ' '              | 7'             |            | -                  | * #~~~       | ₽<br>↓mf        |                    | ¥          | \$ I I             | ¢11            | - *               |             | * 1 1          | <b>2</b> 1 1 | -              |                    |            |
| Trombone 1                | <del>n:2 -</del>                        | 4              |          | <u></u>                               | _        |                | - 6 -                                        | -        | 3 -              | + - +          | -                | _              | -          | -                  | -            | -               |                    |            | 1 >                | 1.00           | p' f              | · • •       | <i>~ `</i>     | 1 >          | e > 1          | > be               | 0 1        |
| Trombolic 1               | <u>~ 4</u>                              | 4 4            | <u>я</u> | 9                                     |          |                | -8                                           |          | 4                |                | -                |                |            |                    |              |                 |                    | <u>ل</u>   | <u> </u>           | • [ ]          | ·                 | - 1 11      | <u> </u>       | <i>.</i>     | 1 1            | - H                | <u> </u>   |
|                           | ~ ~                                     | ff             |          |                                       |          |                |                                              |          |                  |                |                  |                |            |                    |              |                 | mf                 |            |                    |                |                   |             |                |              |                |                    |            |
| Trombone 2                | 7 ž -                                   | 4              | 0        | 1. 7                                  | -        |                | - 8 -                                        | -        | 4 -              |                | -                | -              | -          | -                  | -            | -               | : *                | 1          | 1 8                | ļļļ            |                   |             | 1 *            | 1            | 1 8 .          |                    |            |
|                           |                                         | Ħ              |          | <b></b>                               |          |                |                                              |          |                  |                |                  |                |            |                    |              |                 |                    | :          | 7                  | 77-            | -                 |             | ~              | 7            | -              | -                  | <b>~</b>   |
| Tuba                      | <del>): 2</del> -                       | 4              |          |                                       | -        |                | - g -                                        |          | 3 -              | +-+            | -                | -              | -          | -                  | -            | -               | . , ,              |            |                    |                |                   |             |                |              |                |                    | 1 2        |
| • und                     | - 4                                     | *<br>•         | 更        | , , , , , , , , , , , , , , , , , , , |          |                | 18                                           |          | 14               |                |                  |                |            |                    |              |                 | Ч÷                 |            |                    | 111            | ц. Ia             | - <b>ال</b> | 4              | *            | J * 14         |                    |            |
|                           | 0                                       | f              |          |                                       |          |                | 10                                           |          | 19               |                |                  |                |            |                    |              |                 | mf                 | <i>o</i> ' |                    |                |                   |             |                |              |                |                    |            |
| (                         | 61                                      | 4 -            | -        | -                                     | -        |                | - 8 -                                        | -        | 4 -              |                | -                | -              | -          |                    | - /          | <u>***</u>      | •                  | -          |                    | ***            | -                 | -           | - /            | * * *        | -              | -                  | -          |
| Harp <                    | č                                       |                |          |                                       |          |                |                                              |          |                  |                |                  |                |            |                    | mf –∰        | f               |                    |            | mf ≝=              | f              |                   |             | mf 🚝           | f            |                |                    |            |
|                           | 9:2 -                                   | 4 =            | -        | -                                     | -        |                | - 6 -                                        | -        | 3 -              |                | -                | -              | -          | -                  | J.           | -               |                    | -          | J.                 | -              | -                 | -           | <u>,</u> r ⊨   | -            | -              | -                  | -          |
|                           | <u> </u>                                | 4              |          |                                       |          |                | 10                                           |          |                  |                |                  |                |            |                    |              |                 |                    |            | >                  |                |                   |             | -              |              |                |                    |            |
|                           | r 0 - 0                                 |                | Dec.     |                                       | Frett    | tf             | 2                                            |          | 19               |                |                  |                |            |                    |              |                 |                    |            |                    |                |                   | 1 10        |                |              |                |                    |            |
| Violin 1                  | <u> </u>                                | 13             | 5        | 5,5 7                                 |          | U              | ŝf f                                         |          | 4                |                |                  |                |            | ĽĿ.                |              |                 | :                  |            | ď.                 | له لو          | 1.1               |             | \$             | •            |                | 5 F 7 d            |            |
|                           | Å                                       | f              |          | K.                                    |          | 2              | > mp                                         | mf —f    |                  |                |                  | -              |            |                    | -            | *               | mf                 |            |                    |                |                   |             | ^              | ¢            |                |                    |            |
| Violin 2                  | 2 3 -                                   |                |          |                                       | 110      | P              | > [8], j.                                    | 111      | 3                |                | ألمامه           | 1 1 1          | 12 1       | , <b>≵</b> , `     |              | <b>-</b> 1      | 8111               | -          | -                  | -              |                   | -           | -              | -            |                | NA 74              | J' J       |
|                           | ð 1                                     |                |          | - "                                   | · ++ **  | ••• - <u>-</u> | - mp                                         | mf - f   | 1 *****          | <b> ₽</b> ₽    | •••              | ╞╺┙┙           | • •        | <b>ן ו</b> ו       |              | 4 1             | <b>355</b><br>mf   | 255        | * 🕈 🖡              | 2 1            | 333 3             |             | ≿ ₱ ₱Т         | 2 15 5       | 5 <b>1</b> 5 3 | 2 * <b>2</b>       | - =        |
|                           | e) • -                                  | 4              |          |                                       |          |                |                                              | my - f   | 3 -              |                | -                | -              |            |                    |              | -               |                    |            |                    |                |                   |             |                |              |                |                    | _          |
| Viola                     | <b>B</b> 4 -                            | 41             | 3        | <b>,</b>                              | -        |                | • <u>8</u> r#r                               | I P      | å f f            | 100            | r r              | p.             | 100        | ا م <sub>#</sub> * |              | <b>J</b> - T    | " P P P            | 200        | 5 P P              | * 40 0         | <b>  * *   </b> * | 4 P P       | ▝▝▝            |              | P 5 P          | ;                  |            |
|                           |                                         | f              |          |                                       |          |                | mp                                           | mf - f   |                  | 111            | .                | ·              |            |                    |              |                 | arco               |            |                    |                |                   |             |                |              | ' '            |                    |            |
|                           | <del>)</del> ; 2 -                      | 4 5            |          | 1.                                    |          | ┝╼┼            | - 6 -                                        |          |                  | +              | <b> </b>         |                |            | • • •              | 100          |                 |                    |            | $\rightarrow$      | 1.0            | p fr              |             |                | + , -        | ~ , I+         |                    | ~ ~        |
| Violoncello               | ~ 1 -                                   | 4              | é        | ن الحرقوا                             |          | F              | 8 -                                          | ** * )   | 4                | - d-           | 0 8              | d.             | r r        | r * ]              |              | 1 8 8           | . 0 8              | 1          | 0 1                | 11             | p p               | - f   f     | - 1            | 0 1          |                | * *                | T t        |
|                           |                                         | f              |          | l .                                   |          |                |                                              | f<br>Dia | 1                |                |                  |                |            |                    |              |                 | arco               |            |                    |                |                   |             |                |              |                |                    |            |
| Cantachasa                | •): 2 -                                 | 4 \$           | \$       | \$\$.                                 | _        | _              | - 6 -                                        | 11.7     | 3                | ρ.             |                  | ø              | f f        | e > +              | 100          | 122             |                    | 1.2        | + >                |                | p. P              | · • .       | ~ .            | + >          | e > 1          |                    | <i>o i</i> |
| Contrabass                | ¥_4                                     | 12             |          | <i></i>                               | -        |                | 18                                           |          | 14 P             |                | <i></i>          |                |            |                    |              |                 | :0 1               |            | <i>u</i> *         | ۲ŗ             |                   | - 11        |                | <i>u</i> +   | 1 1            | 3 40               | 1          |
|                           |                                         | f              | . s      | A #                                   |          |                |                                              | f        |                  |                |                  |                |            |                    |              | _               |                    |            |                    | *              |                   |             |                |              |                |                    |            |
| Timpani                   | 9 i -                                   | 1              | å        | 1. r                                  | -        |                | - 6 -                                        | ** * )   | lá               | 1. 1           | 18               |                | r r        | ſ X J I            | 1 1          |                 | : 1 8              |            | 1 8                | 113            | lf Tf             | × 1         | ~ X            | J X          | f X I          | 11                 | r i        |
|                           | <u> </u>                                | ><br>mf        |          | . –                                   |          |                |                                              | f        | ÷.               | -              |                  |                |            |                    |              |                 |                    |            |                    | >              |                   | -           |                |              |                |                    | -          |
|                           |                                         | e l            | 1        | _# #                                  |          |                | 10                                           |          |                  |                | ** 1.            | * * +          | 221        | **                 | * * -        | 221             |                    | ** -       | * *                | 2 2 1          |                   |             |                | 2 2 1        | 221.2          |                    | ** -       |
| Drumset                   | H =                                     | 10             | б        | <b>V</b> . 7                          | -        |                | - 15 -                                       | 11 7 2   | 14               | أيُرْمَا       | 22               | <b>, ; ;</b> ] | 12         | - <u></u>          | <u>, ; ;</u> | أيزم            | <u>يَ نِعْمَ</u> ا |            | <u>يَنْ بَعْمَ</u> | 11             | أذزما             | ι, į į      | ÷ ۽ آ          | 11           | - <u>-</u>     | ÷1                 |            |
|                           |                                         | f              |          |                                       |          |                |                                              | f        | 1                | 1.66           | 1.6              | 1.5.6          | 1.5        | 1.6                | ,            | 1.5.6           | 1                  | 1.5        | 1.5.6              | 1,16           | 1.5               | · •         |                | 1.5          | 1.6            |                    | 1.5.5      |
|                           |                                         |                |          |                                       |          |                |                                              |          |                  |                |                  |                |            |                    |              |                 |                    |            |                    |                |                   |             |                |              |                |                    |            |

## Tenor Saxophone

I'm Popeye The Sailor Man (Theme of Popeye 1933)

Composed by Sammy Lerner Transcripted by Bob Hada (Schoolspianist246)

Piano

I'm Popeye The Sailor Man (Theme of Popeye 1933)

# Bb Trumpet 1

Composed by Sammy Lerner Transcripted by Bob Hada (Schoolspianist246) Moderately Vivace