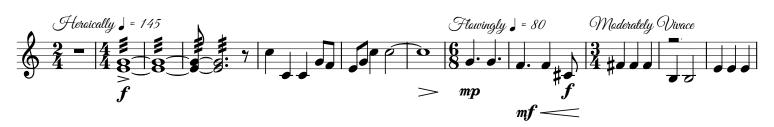

I'm Popeye The Sailor Man (Theme of Popeye 1933)

|                           | Hereically 🚽 = 1                        | 45             |          |                                       |          |                | _                                            | ```      |                  | <i>"</i> """   | γU               | qeg            | 01/        | ,,,                |              |                 | _                  |            | '                  | 0              |                   | Ŭ           |                |              |                | ,                  |            |
|---------------------------|-----------------------------------------|----------------|----------|---------------------------------------|----------|----------------|----------------------------------------------|----------|------------------|----------------|------------------|----------------|------------|--------------------|--------------|-----------------|--------------------|------------|--------------------|----------------|-------------------|-------------|----------------|--------------|----------------|--------------------|------------|
|                           | 2 -                                     | *              |          |                                       |          |                | Flewingly.                                   | - 80     | Mederately       | Dinace         |                  |                |            |                    |              |                 |                    | _          |                    |                |                   |             |                |              |                |                    |            |
| Tenor Saxophone           | 611                                     | 4 -            | -        | -                                     | -        |                | - 18 -                                       | -        | 4 -              |                | - 1              | -              | -          | -                  | -            | <i>**</i> ,     | :                  |            | d:                 | <i>,</i>       | q 4 q   f         | - P -       |                |              | P - P   [      |                    | 100        |
|                           | l.                                      |                |          |                                       |          |                |                                              |          |                  |                |                  |                |            |                    |              | ££              |                    |            |                    |                |                   |             |                |              |                |                    |            |
| (                         | 2 311                                   | 1 <b></b>      |          |                                       | -        |                | - 19 -                                       | 1- 7     | 13               | 11111          |                  |                | 111        | .* .               |              |                 | الملما             |            |                    |                | والمالم           |             |                |              | 4 4 4          | r 🖷                |            |
|                           | ff ff                                   | ****           | 3 32222  | 33                                    |          |                | 0                                            | f f      | 1 10             | <b>1</b> 77    |                  | \$ . \$ \$     | 333        | \$ \$5             | R            | ₹ t mf          | ***                | 2 8 8      | ž <b>= =</b>       | ž 6 <b>6 6</b> | 3 <u>3</u> 3 ×    | FF          | <b>7 5 5</b>   | 1            | 233 3          | 1 12               | 7 3        |
| Piano <                   | , ,,,,,,,,,,,,,,,,,,,,,,,,,,,,,,,,,,,,, |                |          |                                       |          |                |                                              | f        |                  |                |                  | ſ              | 1 1        | 1 1                | 6 I          | 4 <i>i</i> mj   |                    | 61.1       |                    |                |                   |             |                |              |                |                    |            |
| (                         | 9 <u>2</u> -                            | 48             | 2        | 1 9 9 7                               | -        |                | - 8 -                                        | ** 7 2   | 4                |                | a *              | <i>.</i>       | <b>ه</b> ه | <u>ן</u> י         |              | 188             | : a 🗼              | 1          | a 1                |                | 4                 |             | < }            | a 👔          | * X            | <u>}</u>           | ~ <b>}</b> |
|                           |                                         | ÷              | 0        | the second                            |          |                |                                              |          | 7                |                | ŧ                |                | 77         | `₿;                | ≠ ° ≁ .      | 7               | ま                  | ₽<br>:     | J.                 | 374<br>^       | <i>o</i> .        |             | *              | ま            | 0              | b <b>.</b> .       | *          |
| Glockenspiel              | 2 2 -                                   | 4              | -        | -                                     | <b>.</b> | 1.00           | - 6 <b>-</b>                                 | 6        | 13 111           | irrfi          | ""               |                | ***        |                    | 111          | Ē. 1            |                    |            | (mi                | F_ ,           | _                 | - 1         | teet i         | F            | -              | -                  | -          |
| Giocaciopici              | 94                                      | 4 *            |          |                                       | []]d     |                | 18                                           | 1 /1     | 4                | 11 1 1 1       |                  |                |            | F*F I              | <u> </u>     | ,               |                    |            | - 0- 1             |                |                   |             | -0-1           | /            |                |                    |            |
|                           |                                         | ff<br>fr       |          |                                       | f        | 2              | >                                            | f        |                  |                |                  |                |            |                    |              |                 |                    | "          | IF .               |                |                   |             |                |              |                |                    |            |
|                           |                                         | <u>م</u>       | 2        | 2                                     | ŧ        | ##             | <u>&gt;</u>                                  |          |                  |                |                  |                |            |                    |              | #               |                    |            |                    | £              |                   |             |                | #            |                |                    |            |
| Flute 1                   | <u> </u>                                | 1              |          |                                       | f er (f  |                | <u>6</u> -                                   | - 7 P    | 13 F F F         | IFFF           | rrr              | r f f          | f f f      | e k e              | rrf f        | 17=             | -                  | -          | (rrí               | ľ. ,           | -                 | - 1         | 11             | ľ= 7         | -              | -                  | -          |
|                           | J.                                      | ff             |          |                                       | f        | -              | _                                            | f        |                  | 1              |                  |                |            |                    |              |                 | mf                 |            | -                  |                |                   |             |                |              |                |                    |            |
|                           |                                         | -tr            |          |                                       | 5        | -              |                                              | ,        |                  |                |                  |                |            |                    |              |                 | -0                 |            |                    |                |                   |             |                |              |                |                    |            |
|                           | 0 0                                     | <u> </u>       | a        | 2                                     | ŧ        | off i          | 2                                            | - · ·    |                  |                |                  |                |            |                    | et           | ŧ               |                    |            | en el              | 6              |                   |             |                | ŧ            |                |                    |            |
| Flute 2                   | 6 1 -                                   | 4              |          |                                       |          | <u> </u>       | 8 -                                          | 7.0      | 1 f f            | ' ee           | r r              | 2 P P          | r r r      | • * •              |              | 19=             |                    | -          | uрн                | <b>7 -</b> 7   | -                 | -           | 10             | / <b>-</b> 7 | -              | -                  | -          |
|                           | -                                       | ſ              |          |                                       | f        | 2              | >                                            | f        |                  |                |                  |                |            |                    |              |                 |                    |            |                    |                |                   |             |                |              |                |                    |            |
|                           |                                         | trunn          |          | 4.                                    | -        |                |                                              |          |                  |                |                  |                |            |                    |              |                 |                    |            |                    |                |                   |             |                | •            |                |                    |            |
| Oboe 1                    | 63-                                     | 4              | <u>u</u> | <u>u</u>                              | 5000     | of f           | <u>    6                                </u> | > >      | 3                |                | 111              |                |            |                    | ee f         | Ē               |                    | -          | (est               | Þ.,            | -                 | - 1         | est .          | Þ <u> </u>   | -              | -                  | -          |
| 00001                     | 9 4                                     | 4<br>.ff       |          |                                       |          |                | 8                                            | f        | 4                | 1000           |                  |                |            |                    |              |                 | -                  |            | ~ U ·              |                |                   |             | ×u.            |              |                |                    |            |
|                           |                                         | <i>"</i>       |          |                                       | J        | 1              | >                                            | <i>J</i> |                  |                |                  |                |            |                    |              |                 |                    |            |                    |                |                   |             |                |              |                |                    |            |
|                           | 0                                       | 0              | 2        | 2                                     | ŧ.       | aff 3          | <u>-</u>                                     | <u> </u> |                  |                |                  |                |            |                    |              | ŧ               |                    |            |                    | f.             |                   |             |                | £            |                |                    |            |
| Oboe 2                    | 6 1 -                                   | 1              |          |                                       | 1 775    |                | § -                                          | > >      | åf f             | 1 P P          | r e              | 199            | 111        | P * P              |              | 17-             | - 1                | -          | чøП                | ۲ <u>-</u> ,   | -                 | -           | 11             | ۲- ۲         | -              | -                  | -          |
|                           |                                         | ff             |          |                                       | f        |                | >                                            | f        |                  | T              | · • –            |                |            | . –                |              |                 |                    |            | -                  |                |                   | T           | . 1            |              |                |                    |            |
| B <sub>2</sub> Clarinet 1 | 843 -                                   | <del>1</del> 0 |          |                                       | -        |                | - 6 -                                        |          |                  |                | لالالا           |                |            |                    |              |                 |                    |            |                    | 4              |                   |             |                |              |                |                    | 40         |
| by Carmet 1               | 9 4                                     |                |          | 1                                     |          | +              | 8                                            |          | <sup>3</sup> rrr | 100            |                  |                |            | 1,1                | d:           | 19              |                    | ~ -        | *                  | /              | ╟╺┲╔              | -rp         |                | , ,          |                | ir 'r              | -F-F       |
|                           | 0 4                                     | ff             | L        |                                       |          |                |                                              | f        |                  | . I            |                  |                |            |                    |              | mf              |                    |            |                    |                | , , -             |             |                |              |                |                    |            |
| Bb Clarinet 2             | 672                                     | 1 <sub>8</sub> |          |                                       | -        |                | - 8 -                                        | - ***    | 1 3 8 0 0        |                | <mark>چەچ</mark> | <b>.</b>       | 1 J        | 1                  |              | <u>}</u>        |                    |            |                    |                | ، او ر و          | s ê         |                |              | وأورو          | <sup>}</sup> ∦ 7∦g | 1.         |
|                           |                                         | ff             |          | _ س_ ۲                                |          | Γ              |                                              | +•       | 3#2-9            | I <b>₽</b> ₽ T | r f              | • T            | ***        | ≠ <b>†</b> ≠       | , <b>F</b>   | 🗣 🛉 mf          |                    | ≥ff        | * T T]             | ₹¶ <b>* †</b>  | <b>***</b>  *     | r F   7     | * T <b>T</b> ] | ۲ <b>۳۴</b>  | · • • [        | · · · •            |            |
| n                         | <del>12</del> 9                         | 4              | _        |                                       |          |                | 6                                            |          |                  |                |                  |                |            | • • •              |              |                 |                    |            |                    | 1.0            | <i>o</i> : 6      |             |                | + >          | <i>。</i> , (   | 2 40               |            |
| Bassoon 1 & 2             | <u> </u>                                | 48             |          | <b>[</b> 8                            |          |                | 8                                            | ** * )   | 1 75             | ð              | 0 1              | d.             | r r        | r * ]              |              | <b>,</b> ,,     | :01                | J *        | 0 1                | 11             | I I               |             |                | 01           |                | * 1                | r ·        |
|                           |                                         | ſſ             |          |                                       |          |                |                                              | f        |                  |                |                  |                |            |                    |              | -               | mf                 |            |                    |                |                   |             |                |              |                |                    |            |
| Contrabassoon             | 9 i -                                   | 1              |          |                                       | -        |                | - 6 -                                        | * * 7 1  | 34               |                | 1 2              |                | 1 1        | J≯J                | 111          | 122             | : 🎝 🤾              | 1 *        | 1                  | 111            | f' f              | ° f i       | ~ X            | J 👔          | r i            | 2 be               | e 1        |
|                           |                                         | •              |          |                                       |          |                |                                              | f        | -                | ·              | J.               |                | 7          |                    |              | 4               | mf                 | -          |                    |                | .,                |             |                |              |                |                    |            |
|                           | 2 20                                    | ff             | 1550     |                                       |          |                | - 10                                         |          | 19 -             |                | _                |                |            |                    |              |                 | . řee              | ° •        | e.                 | r r            | f e f f           | 2 4 1       | ¢.             | r +          | fef f          | f f                | fff        |
| By Trumpet 1              | 9*4 * J                                 |                |          | P d. 7                                |          |                | 8 -                                          |          | 4 -              |                | -                | _              | _          | _                  | _            | * * +           | ****               |            | -                  |                |                   |             |                |              |                |                    |            |
|                           |                                         | Ħ              |          |                                       |          |                |                                              |          |                  |                |                  |                |            |                    |              | mf              |                    | -          |                    | -              |                   |             |                | -            |                |                    |            |
| Bb Trumpet 2              | 2 1 2 1                                 | 1 it           | J. Sand  |                                       | -        |                | - 6 -                                        | -        | 3 -              |                | -                | -              | -          | -                  | -            | 221             | : * * *            | 268        |                    | ⋧₩₽₽           | FsF ;             | 76          |                | 2 <b>-</b>   | F s F          | 1 - F              | ***        |
|                           |                                         |                |          | <b>•</b> •                            |          |                |                                              |          | 1                |                |                  |                |            |                    |              | mf              |                    |            |                    |                |                   |             |                |              |                |                    |            |
| F Horn 1 & 3              | 2 = 2 10                                |                | e er et  | 80.                                   | _        | _              | - 6 -                                        |          | 3 000            | -              | ***              | 1 1            |            |                    |              | 180             |                    |            | p.                 | e e            | 1000              | 2           | <i>p</i> .     | e e          | 1.11           |                    |            |
| F Horn 1 & 3              | 9 4 H                                   | · · · · ·      | HUDY     | Y                                     |          |                | 8                                            | - / P    | 4                | PT             | HII              |                | rrr        |                    | ď            | 7 * •           |                    | T T        |                    |                | IFIP              |             |                |              | щr             |                    |            |
|                           | 0.8                                     | ſſ             |          |                                       |          |                |                                              | f        |                  |                |                  |                |            |                    |              | , <sup>mf</sup> |                    | _ >        |                    | _ >            |                   | 3           |                | _ >          |                | к I                |            |
| F Horn 2 & 4              | 6 11                                    | 1 555, 15      | 3 33333  | 58.7                                  | -        |                | - 6 -                                        | 755      | 3#00             |                | 200              |                | 2.5        | , de 1             |              | ,<br>A          |                    | , sis      | . 5 5              | , FF           | 3,3,              | , 6 F       | \$ \$          |              | 3,33           | <u>}</u> ≵ ∻‡g     |            |
|                           | •                                       | ff.            |          |                                       |          |                |                                              | f        | 1 ' '            | 18             | ' '              | 7'             |            | -                  | * #~~~       | ₽<br>↓mf        |                    | ¥          | \$ I I             | ¢11            | - *               |             | * 1 1          | <b>2</b> 1 1 | -              |                    |            |
| Trombone 1                | <del>n:2 -</del>                        | 4              |          | <u></u>                               | _        |                | - 6 -                                        | -        | 3 -              | + - +          | -                | _              | -          | -                  | -            | -               |                    |            | 1 >                | 1.00           | p' f              | · • •       | <i>~ `</i>     | 1 >          | e > 1          | > be               | 0 1        |
| Trombolic 1               | <u>~ 4</u>                              | 4 4            | <u>я</u> | 9                                     |          |                | -8                                           |          | 4                |                | -                |                |            |                    |              |                 |                    | <u>ل</u>   | <u> </u>           | • [ ]          | ·                 | - 1 11      | <u> </u>       | <i>.</i>     | 1 1            | - H                | <u> </u>   |
|                           | ~ ~                                     | ff             |          |                                       |          |                |                                              |          |                  |                |                  |                |            |                    |              |                 | mf                 |            |                    |                |                   |             |                |              |                |                    |            |
| Trombone 2                | 7 ž -                                   | 4              | 0        | 1. 7                                  | -        |                | - 8 -                                        | -        | 4 -              |                | -                | -              | -          | -                  | -            | -               | : *                | 1          | 1 8                | ļļļ            |                   |             | 1 *            | 1            | 1 8 .          |                    |            |
|                           |                                         | Ħ              |          | <b></b>                               |          |                |                                              |          |                  |                |                  |                |            |                    |              |                 |                    | :          | 7                  | 77-            | -                 |             | ~              | 7            | -              | -                  | <b>~</b>   |
| Tuba                      | <del>): 2</del> -                       | 4              |          |                                       | -        |                | - g -                                        |          | 3 -              | +-+            | -                | -              | -          | -                  | -            | -               | . , ,              |            |                    |                |                   |             |                |              |                |                    | 1 2        |
| • und                     | - 4                                     | *<br>•         | 更        | , , , , , , , , , , , , , , , , , , , |          |                | 18                                           |          | 14               |                |                  |                |            |                    |              |                 | Ч÷                 |            |                    | 111            | ц. Ia             | - <b>ال</b> | 4              | *            | J * 14         |                    |            |
|                           | 0                                       | f              |          |                                       |          |                | 10                                           |          | 19               |                |                  |                |            |                    |              |                 | mf                 | <i>o</i> ' |                    |                |                   |             |                |              |                |                    |            |
| (                         | 61                                      | 4 -            | -        | -                                     | -        |                | - 8 -                                        | -        | 4 -              |                | -                | -              | -          |                    | - /          | <u>***</u>      | •                  | -          |                    | ***            | -                 | -           | - /            | * * *        | -              | -                  | -          |
| Harp <                    | č                                       |                |          |                                       |          |                |                                              |          |                  |                |                  |                |            |                    | mf –∰        | f               |                    |            | mf ≝=              | f              |                   |             | mf 🚝           | f            |                |                    |            |
|                           | 9:2 -                                   | 4 =            | -        | -                                     | -        |                | - 6 -                                        | -        | 3 -              |                | -                | -              | -          | -                  | J.           | -               |                    | -          | J.                 | -              | -                 | -           | <u>,</u> r ⊨   | -            | -              | -                  | -          |
|                           | <u> </u>                                | 4              |          |                                       |          |                | 10                                           |          |                  |                |                  |                |            |                    |              |                 |                    |            | >                  |                |                   |             | -              |              |                |                    |            |
|                           | r 0 - 0                                 |                | Dec.     |                                       | Frett    | tf             | 2                                            |          | 19               |                |                  |                |            |                    |              |                 |                    |            |                    |                |                   | 1 10        |                |              |                |                    |            |
| Violin 1                  | <u> </u>                                | 13             | 5        | 5,5 7                                 |          | U              | ŝf f                                         |          | 4                |                |                  |                |            | ĽĿ.                |              |                 | :                  |            | ď.                 | له لو          | 1.1               |             | \$             | •            |                | 5 F 7 d            |            |
|                           | Å                                       | f              |          | K.                                    |          | 2              | > mp                                         | mf —f    |                  |                |                  | -              |            |                    | -            | *               | mf                 |            |                    |                |                   |             | ^              | ¢            |                |                    |            |
| Violin 2                  | 2 3 -                                   |                |          |                                       | 110      | P              | > [8], j.                                    | 111      | 3                |                | ألمامه           | 1 1 1          | 12 1       | , <b>≵</b> , `     |              | <b>-</b> 1      | 8111               | -          | -                  | -              |                   | -           | -              | -            |                | NA 74              | J' J       |
|                           | ð 1                                     |                |          | - "                                   | · ++ **  | ••• - <u>-</u> | - mp                                         | mf - f   | 1 *****          | <b> ₽</b> ₽    | •••              | ╞╺┙┙           | • •        | <b>ן ו</b> ו       |              | 4 1             | <b>355</b><br>mf   | 255        | * 🕈 🖡              | 2 1            | 333 3             |             | ≿ ₱ ₱Т         | 2 15 5       | 5 <b>1</b> 5 3 | 2 * <b>2</b>       | - =        |
|                           | e) • -                                  | 4              |          |                                       |          |                |                                              | my - f   | 3 -              |                | -                | -              |            |                    |              | -               |                    |            |                    |                |                   |             |                |              |                |                    | _          |
| Viola                     | <b>B</b> 4 -                            | 41             | 3        | <b>,</b>                              | -        |                | • <u>8</u> r#r                               | I P      | å f f            | 100            | r r              | p.             | 100        | ا م <sub>#</sub> * |              | <b>J</b> - T    | " P P P            | 200        | 5 P P              | * 40 0         | <b>  * *   </b> * | 4 P P       | ▝▝▝            |              | P 5 P          | ;                  |            |
|                           |                                         | f              |          |                                       |          |                | mp                                           | mf - f   |                  | 111            | .                | ·              |            |                    |              |                 | arco               |            |                    |                |                   |             |                |              | ' '            |                    |            |
|                           | <del>)</del> ; 2 -                      | 4 5            |          | 1.                                    |          | ┝╼┼            | - 6 -                                        |          |                  | +              | <b> </b>         |                |            | • • •              | 100          |                 |                    |            | $\rightarrow$      | 1.0            | p fr              |             |                | + , -        | ~ , I+         |                    | ~ ~        |
| Violoncello               | ~ 1 -                                   | 4              | é        | ن الحرقوا                             |          | F              | 8 -                                          | ** * )   | 4                | - d-           | 0 8              | d.             | r r        | r * ]              |              | 1 8 8           | . 0 8              | 1          | 0 1                | 11             | p p               | - f   f     | - 1            | 0 1          |                | * *                | T t        |
|                           |                                         | f              |          | l .                                   |          |                |                                              | f<br>Dia | 1                |                |                  |                |            |                    |              |                 | arco               |            |                    |                |                   |             |                |              |                |                    |            |
| Cantachasa                | •): 2 -                                 | 4 \$           | \$       | \$\$.                                 | _        | _              | - 6 -                                        | 11.7     | 3                | ρ.             |                  | ø              | f f        | e > +              | 100          | 122             |                    | 1.2        | + >                |                | p. P              | · • .       | ~ .            | + >          | e > 1          |                    | <i>o i</i> |
| Contrabass                | ¥_4                                     | 12             |          | <i></i>                               | -        |                | 18                                           |          | 14 P             |                | <i></i>          |                |            |                    |              |                 | :0 1               |            | <i>u</i> *         | ۲ŗ             |                   | - 11        |                | <i>u</i> +   | 1 1            | 3 40               | 1          |
|                           |                                         | f              | . s      | A #                                   |          |                |                                              | f        |                  |                |                  |                |            |                    |              | _               |                    |            |                    | *              |                   |             |                |              |                |                    |            |
| Timpani                   | 9 i -                                   | 1              | å        | 1. r                                  | -        |                | - 6 -                                        | ** * )   | lá               | 1. 1           | 18               |                | r r        | ſ X J I            | 1 1          |                 | : 1 8              |            | 1 8                | 113            | lf Tf             | × 1         | ~ X            | J X          | f X I          | 11                 | r i        |
|                           | <u> </u>                                | ><br>mf        |          | . –                                   |          |                |                                              | f        | ÷.               | -              |                  |                |            |                    |              |                 |                    |            |                    | >              |                   | -           |                |              |                |                    | -          |
|                           |                                         | e l            | 1        | _# #                                  |          |                | 10                                           |          |                  |                | ** 1.            | * * +          | 221        | **                 | * * -        | 221             |                    | ** -       | * *                | 2 2 1          |                   |             |                | 2 2 1        | 221.2          |                    | ** -       |
| Drumset                   | H =                                     | 10             | б        | <b>V</b> . 7                          | -        |                | - 15 -                                       | 11 7 2   | 14               | أيُرْمَا       | 22               | <b>, ; ;</b> ] | 12         | - <u></u>          | <u>, ; ;</u> | أيزم            | <u>يَ نِعْمَ</u> ا |            | <u>يَنْ بَعْمَ</u> | 11             | أذزما             | ι, į į      | ÷ ۽ آ          | 11           | - <u>-</u>     | ÷1                 |            |
|                           |                                         | f              |          |                                       |          |                |                                              | f        | 1                | 1.66           | 1.6              | 1.5.6          | 1.5        | 1.6                | ,            | 1.5.6           | 1                  | 1.5        | 1.5.6              | 1,16           | 1.5               | · •         |                | 1.5          | 1.6            |                    | 1.5.5      |
|                           |                                         |                |          |                                       |          |                |                                              |          |                  |                |                  |                |            |                    |              |                 |                    |            |                    |                |                   |             |                |              |                |                    |            |

## Tenor Saxophone

I'm Popeye The Sailor Man (Theme of Popeye 1933)

Composed by Sammy Lerner Transcripted by Bob Hada (Schoolspianist246)

Piano

I'm Popeye The Sailor Man (Theme of Popeye 1933)

## Glockenspiel

I'm Popeye The Sailor Man (Theme of Popeye 1933)

Copyrighted @ 2020 Bob Hada Music Corporation

I'm Popeye The Sailor Man (Theme of Popeye 1933)

Flute 1

I'm Popeye The Sailor Man (Theme of Popeye 1933)